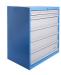

# Heavy duty drawer cabinet

### 991HD-BLACK

#### **Product features**

- heavy duty and durable cabinet construction
- cabinet dimensions: L1221 × W700 × H1304 mm
- 6 drawers: 2 in size L1106 × W596 × H72 mm with capacity 90 kg and 4 in size L1106 × W596 × H198 mm with capacity 180 kg
- total drawer volume: 522 liters
- 100% extension drawers with high quality ball bearing slides
- central locking system with a lock and folding key

- block safety system prevents simultaneous opening of more than one drawer. When one drawer is
  opened, all other drawers are locked and cannot be opened, which prevents drawer from tipping over.
- customization divide drawers with the use of partitions and dividers according to your needs
- made of premium PLUS sheet metal
- painted with eco colors of Qualicoat quality standard