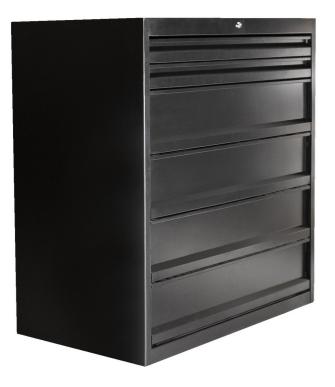

# Heavy duty drawer cabinet

### 991HD-BLACK

#### **Product features**

- heavy duty and durable cabinet construction
- cabinet dimensions: L1221 × W700 × H1304 mm
- 6 drawers: 2 in size L1106 × W596 × H72 mm with capacity 90 kg and 4 in size L1106 × W596 × H198 mm with capacity 180 kg
- total drawer volume: 522 liters
- 100% extension drawers with high quality ball bearing slides
- central locking system with a lock and folding key

- block safety system prevents simultaneous opening of more than one drawer. When one drawer is
  opened, all other drawers are locked and cannot be opened, which prevents drawer from tipping over.
- customization divide drawers with the use of partitions and dividers according to your needs
- made of premium PLUS sheet metal
- painted with eco colors of Qualicoat quality standard