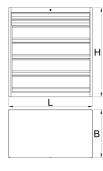

#### Profiles

|        | L    | В   | Н    | <b>ii</b> |
|--------|------|-----|------|-----------|
| 628256 | 1221 | 700 | 1304 | 215000    |

\* Images of products are symbolic. All dimensions are in mm, and weight in grams. All listed dimensions may vary in tolerance.