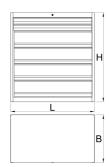

#### **Profiles**

|        | L    | В   | Н    | ů      |
|--------|------|-----|------|--------|
| 628257 | 1221 | 700 | 1304 | 215000 |

<sup>\*</sup> Ürünlerin resimleri semboliktir. Bütün boyutlar mm ve ağırlık gram cinsindendir.