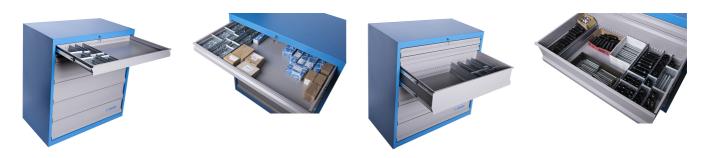

and 4 in size L1106 x W596 x H198 mm with capacity 180 kg
- total drawer volume: 522 liters
- 100% extension drawers with high quality ball bearing slides

- kilitleme sistemi
- block safety system prevents simultaneous opening of more than one drawer. When one drawer is opened, all other drawers are locked and cannot be opened, which prevents drawer from tipping over.
- customization divide drawers with the use of partitions and dividers according to your needs
- made of premium PLUS sheet metal
- painted with eco colors of Qualicoat quality standard



|        | L    | В   | Н    | ů      |
|--------|------|-----|------|--------|
| 628257 | 1221 | 700 | 1304 | 215000 |

<sup>\*</sup> Ürünlerin resimleri semboliktir. Bütün boyutlar mm ve ağırlık gram cinsindendir.

### Usage (pictures)





## Accessories

Set of partitions for 991HD small drawer, 3 pieces



Set of dividers for 991HD small drawer, 5 pieces