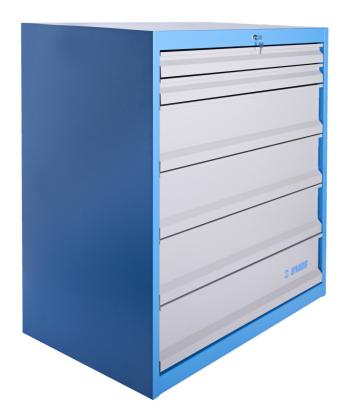

# Heavy duty drawer cabinet

991HD

#### **Product features**

- heavy duty and durable cabinet construction
- cabinet dimensions: L1221 x W700 x H1304 mm
- 6 drawers: 2 in size L1106 x W596 x H72 mm with capacity 90 kg and 4 in size L1106 x W596 x H198 mm with capacity 180 kg
- total drawer volume: 522 liters
- 100% extension drawers with high quality ball bearing slides