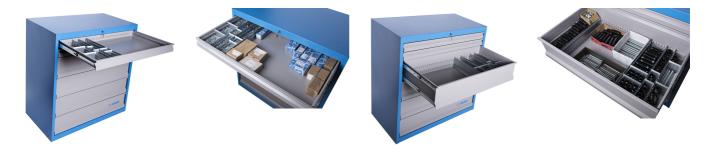

- sistem de inchidere
- block safety system prevents simultaneous opening of more than one drawer. When one drawer is opened, all other drawers are locked and cannot be opened, which prevents drawer from tipping over.
- customization divide drawers with the use of partitions and dividers according to your needs
- made of premium PLUS sheet metal
- painted with eco colors of Qualicoat quality standard

## Accessories

Set of partitions for 991HD small drawer, 3 pieces

Set of dividers for 991HD small drawer, 5 pieces