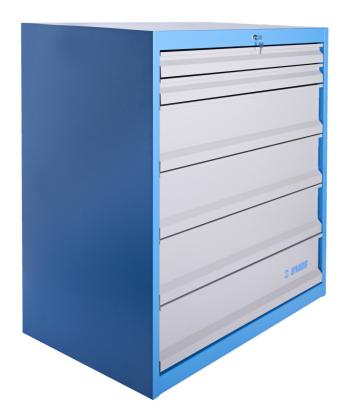

## Caracteristicile produsului

- heavy duty and durable cabinet construction
- cabinet dimensions: L1221 x W700 x H1304 mm
- 6 drawers: 2 in size L1106 × W596 × H72 mm with capacity 90 kg and 4 in size L1106 × W596 × H198 mm with capacity 180 kg
- total drawer volume: 522 liters
- 100% extension drawers with high quality ball bearing slides

- sistem de inchidere
- block safety system prevents simultaneous opening of more than one drawer. When one drawer is opened, all other drawers are locked and cannot be opened, which prevents drawer from tipping over.
- customization divide drawers with the use of partitions and dividers according to your needs
- made of premium PLUS sheet metal
- painted with eco colors of Qualicoat quality standard