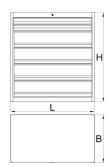

## Caracteristicile produsului

- heavy duty and durable cabinet construction
- cabinet dimensions: L1221 x W700 x H1304 mm
- 6 drawers: 2 in size L1106 × W596 × H72 mm with capacity 90 kg and 4 in size L1106 × W596 × H198 mm with capacity 180 kg
- total drawer volume: 522 liters
- 100% extension drawers with high quality ball bearing slides

|        | L    | В   | Н    | ů      |
|--------|------|-----|------|--------|
| 628257 | 1221 | 700 | 1304 | 215000 |

<sup>\*</sup> Imaginea produsului este simbolica. Toate dimensiunile sunt exprimate în mm, greutatea în grame.