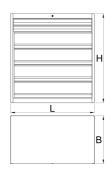

#### **Profiles**

#### **Product features**

- heavy duty and durable cabinet construction
- cabinet dimensions: L1221 x W700 x H1304 mm
- 6 drawers: 2 in size L1106 × W596 × H72 mm with capacity 90 kg and 4 in size L1106 × W596 × H198 mm with capacity 180 kg
- total drawer volume: 522 liters
- 100% extension drawers with high quality ball bearing slides