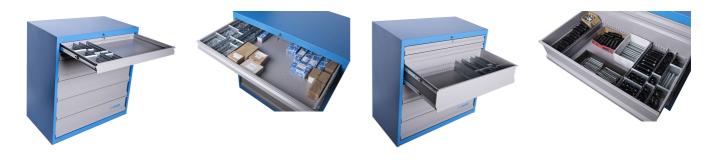

L1106 × W596 × H72 mm with capacity 90 kg and 4 in size L1106 × W596 × H198 mm with capacity 180 kg
- total drawer volume: 522 liters
- 100% extension drawers with high quality ball bearing slides

- central locking system with a lock and folding key
- block safety system prevents simultaneous opening of more than one drawer. When one drawer is opened, all other drawers are locked and cannot be opened, which prevents drawer from tipping over.
- customization divide drawers with the use of partitions and dividers according to your needs
- made of premium PLUS sheet metal
- painted with eco colors of Qualicoat quality standard





<sup>\*</sup> Images of products are symbolic. All dimensions are in mm, and weight in grams. All listed dimensions may vary in tolerance.

### Usage (pictures)





## **Accessories**

Set of partitions for 991HD small drawer, 3 pieces