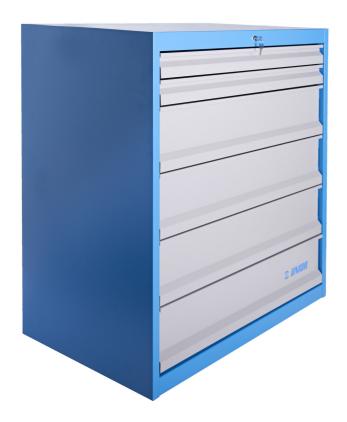

# Heavy duty drawer cabinet

991HD

#### **Product features**

- heavy duty and durable cabinet construction
- cabinet dimensions: L1221 x W700 x H1304 mm
- 6 drawers: 2 in size L1106 × W596 × H72 mm with capacity 90 kg and 4 in size L1106 × W596 × H198 mm with capacity 180 kg
- total drawer volume: 522 liters
- 100% extension drawers with high quality ball bearing slides

- central locking system with a lock and folding key
- block safety system prevents simultaneous opening of more than one drawer. When one drawer is opened, all other drawers are locked and cannot be opened, which prevents drawer from tipping over.
- customization divide drawers with the use of partitions and dividers according to your needs
- made of premium PLUS sheet metal
- painted with eco colors of Qualicoat quality standard