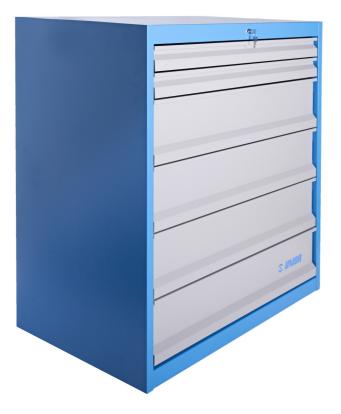

## Heavy duty drawer cabinet

991HD

Profili

## Atributi proizvoda

- heavy duty and durable cabinet construction
- cabinet dimensions: L1221 × W700 × H1304 mm
- 6 drawers: 2 in size L1106 × W596 × H72 mm with capacity 90 kg and 4 in size L1106 × W596 × H198 mm with capacity 180 kg
- total drawer volume: 522 liters
- Ladice sa kliznim vođicama mogu se izvući u potpunosti radi pregleda sadržaja

- sa sistemom zaključavanja
- block safety system prevents simultaneous opening of more than one drawer. When one drawer is opened, all other drawers are locked and cannot be opened, which prevents drawer from tipping over.
- customization divide drawers with the use of partitions and dividers according to your needs
- made of premium PLUS sheet metal
- painted with eco colors of Qualicoat quality standard