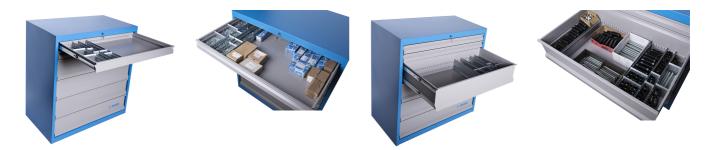

## Upotreba (pictures)

## Atributi proizvoda

- heavy duty and durable cabinet construction
- cabinet dimensions: L1221 × W700 × H1304 mm
- 6 drawers: 2 in size L1106 × W596 × H72 mm with capacity 90 kg and 4 in size L1106 × W596 × H198 mm with capacity 180 kg
- total drawer volume: 522 liters
- Ladice sa kliznim vođicama mogu se izvući u potpunosti radi pregleda sadržaja

- sa sistemom zaključavanja
- block safety system prevents simultaneous opening of more than one drawer. When one drawer is opened, all other drawers are locked and cannot be opened, which prevents drawer from tipping over.
- customization divide drawers with the use of partitions and dividers according to your needs
- made of premium PLUS sheet metal
- painted with eco colors of Qualicoat quality standard