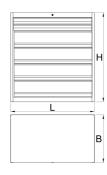

|        | L    | В   | Н    | ů      |
|--------|------|-----|------|--------|
| 628257 | 1221 | 700 | 1304 | 215000 |

\* Slike proizvoda su simbolične. Sve dimenzije su u mm, masa je u g.