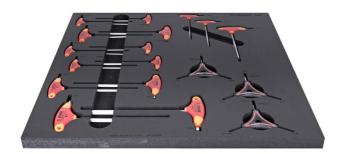

## **Product features**

• Set contains general tools like T-Handle hex and torx wrenches.

| Product name                        | SKU    | Article       | Dimensions                 | Quantity |
|-------------------------------------|--------|---------------|----------------------------|----------|
| Set of tools in tray 1 for 2600B-US | 628613 | SET1-2600B-US |                            | 18       |
| Y hex wrench                        |        | 1781/2HX-US   | 2x2,5x3, 4x5x6             | 2        |
| Y torx wrench                       |        | 1781/2TX-US   | 10x15x25                   | 1        |
| T-handle hex wrench                 | {}     | 193HX-US      | 2, 2,5, 3, 4, 5, 6, 8, 10  | 8        |
| T-handle ball-end hex wrench        | {}     | 193HXS-US     | 3, 4, 5                    | 3        |
| T-handle TX wrench                  | {}     | 193TX-US      | TX 10, TX 15, TX 25, TX 30 | 4        |