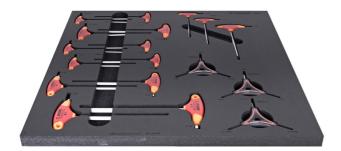

## **Product features**

Set contains general tools like T-Handle hex and torx wrenches.

| Product name                        | SKU    | Article       | Dimensions                 | Quantity |
|-------------------------------------|--------|---------------|----------------------------|----------|
| Set of tools in tray 1 for 2600B-US | 628613 | SET1-2600B-US |                            | 18       |
| Y hex wrench                        |        | 1781/2HX-US   | 2x2,5x3, 4x5x6             | 2        |
| Y torx wrench                       |        | 1781/2TX-US   | 10x15x25                   | 1        |
| T-handle hex wrench                 | {}     | 193HX-US      | 2, 2,5, 3, 4, 5, 6, 8, 10  | 8        |
| T-handle ball-end hex wrench        | <}     | 193HXS-US     | 3, 4, 5                    | 3        |
| T-handle TX wrench                  | <}     | 193TX-US      | TX 10, TX 15, TX 25, TX 30 | 4        |
| Empty tray for SET1-2600B           |        | vl1-2600B     | 562x570x40                 | 1        |