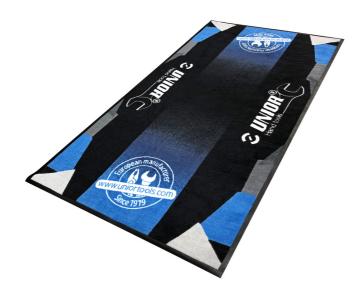

## Motorcycle garage pit mat

1863MOTO

## **Product features**

- nylon top on nitrile rubber back
- better working condition for mechanics (soft material by woking around motorcycle and by reparing no need to have knee pad)
- protect floor agains damages in case of gfalling tools, sliding of motorcycle stand and etc.
- prevents spills of liquids (oil, water and gasoline) due to extreme absorption
- motorcycle garage pit mat is washable
- motorcycle garage pit mat is oil and gasoline resistant
- when servicing motorcycles, the motorcycle garage pit mat is FIM-compliant, a must-have box in MX and enduro racing