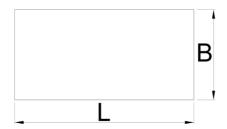

|        | l    | В    | <b>1</b> |
|--------|------|------|----------|
| 628574 | 2000 | 1000 | 5238     |

<sup>\*</sup> Ürünlerin resimleri semboliktir. Bütün boyutlar mm ve ağırlık gram cinsindendir.