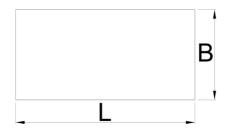

## Profili

|        | l    | В    | <b>1</b> |
|--------|------|------|----------|
| 628574 | 2000 | 1000 | 5238     |

<sup>\*</sup> Slike proizvoda su simbolične. Sve dimenzije su u mm, masa je u g.