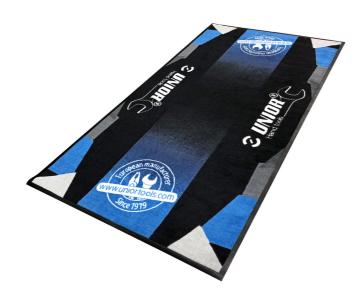

## Podloga za servis motocikla

1863MOTO

## Atributi proizvoda

- materijal: najlonska gornja površina, donja površina od nitrilne gume
- bolji uvjeti rada za mehaničare, jer je sjedenje ili klečanje na udobnoj podlozi ugodnije
- dobra zaštita radne podloge u slučaju ispadanja alata, prevrtanja stalka...
- velika apsorpcijska moć ulja, vode i benzina
- periva
- otporna na naftne derivate
- u skladu je sa FIM pravilnikom i kao takva nezaobilazan dio opreme u pit-boksu