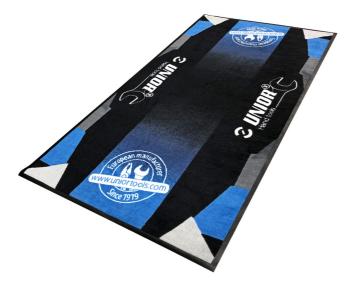

## 摩托车车库坑垫

1863MOTO

## 产品属性

- nylon top on nitrile rubber back
- better working condition for mechanics (soft material by woking around motorcycle and by reparing no need to have knee pad)
- protect floor agains damages in case of gfalling tools, sliding of motorcycle stand and etc.
- prevents spills of liquids (oil, water and gasoline) due to extreme absorption
- motorcycle garage pit mat is washable
- motorcycle garage pit mat is oil and gasoline resistant
- when servicing motorcycles, the motorcycle garage pit mat is FIM-compliant, a must-have box in MX and enduro racing