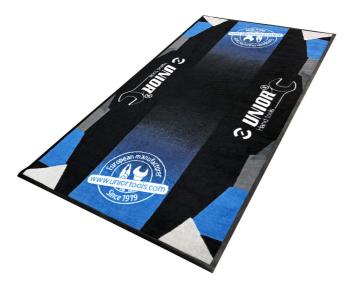

## Motorcycle garage pit mat

1863MOTO

## **Product features**

- nylon top on nitrile rubber back
- better working condition for mechanics (soft material by woking around motorcycle and by reparing no need to have knee pad)
- protect floor agains damages in case of gfalling tools, sliding of motorcycle stand and etc.
- prevents spills of liquids (oil, water and gasoline) due to extreme absorption
- motorcycle garage pit mat is washable
- motorcycle garage pit mat is oil and gasoline resistant
- when servicing motorcycles, the motorcycle garage pit mat is FIM-compliant, a must-have box in MX and enduro racing