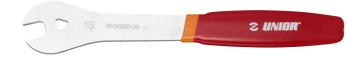

## Pedal wrench

1613/2DP-US

## Product features

- Laser cut from same tool steel as our Pro shop pedal wrench, heat treated for strength and durability.
  Pedal wrench features ergonomically shaped double dipped handle for comfort and enough leverage to loosen all the hard tighten pedals. 15 mm opening is laser cut with precision and perfect angle to help you loosen the pedals as easy as possible.
- Made from laser cut tool steel
- Heat-treated for strength and lasting performance
- Double dipped ergonomic handle for comfort
- 270mm of length for extra leverage
- Small and light weight, perfect for toolbox and traveling