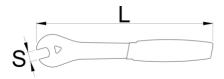

|        | S  | L   | A | <b>1</b> |
|--------|----|-----|---|----------|
| 628518 | 15 | 270 | 3 | 201      |

<sup>\*</sup> Ürünlerin resimleri semboliktir. Bütün boyutlar mm ve ağırlık gram cinsindendir.