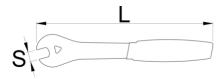

|        | S  | L   | A | <b>1</b> |
|--------|----|-----|---|----------|
| 628518 | 15 | 270 | 3 | 201      |

<sup>\*</sup> Imaginea produsului este simbolica. Toate dimensiunile sunt exprimate în mm, greutatea în grame.