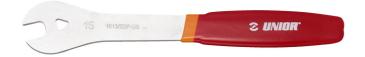

## Pedal wrench

1613/2DP-US

## Caracteristicile produsului

- Laser cut from same tool steel as our Pro shop pedal wrench, heat treated for strength and durability. Pedal wrench features ergonomically shaped double dipped handle for comfort and enough leverage to loosen all the hard tighten pedals. 15 mm opening is laser cut with precision and perfect angle to help you loosen the pedals as easy as possible.
- Made from laser cut tool steel
- Heat-treated for strength and lasting performance
- Double dipped ergonomic handle for comfort
- 270mm of length for extra leverage
- Small and light weight, perfect for toolbox and traveling