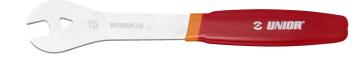

## Pedal wrench

1613/2DP-US

## Product attributen

- Laser cut from same tool steel as our Pro shop pedal wrench, heat treated for strength and durability. Pedal wrench features ergonomically shaped double dipped handle for comfort and enough leverage to loosen all the hard tighten pedals. 15 mm opening is laser cut with precision and perfect angle to help you loosen the pedals as easy as possible.
- Made from laser cut tool steel
- Heat-treated for strength and lasting performance
- Double dipped ergonomic handle for comfort
- 270mm of length for extra leverage
- Small and light weight, perfect for toolbox and traveling