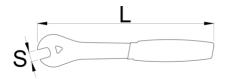

|        | S  | L   | А | <b>1</b> |
|--------|----|-----|---|----------|
| 628518 | 15 | 270 | 3 | 201      |

\* Afbeeldingen van producten zijn symbolisch. Alle afmetingen zijn in mm en gewicht in gram. Alle vermelde afmetingen kunnen variëren in tolerantie.