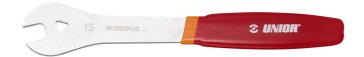

## Pedal wrench

1613/2DP-US

## Atributi proizvoda

- Laser cut from same tool steel as our Pro shop pedal wrench, heat treated for strength and durability.
  Pedal wrench features ergonomically shaped double dipped handle for comfort and enough leverage to loosen all the hard tighten pedals. 15 mm opening is laser cut with precision and perfect angle to help you loosen the pedals as easy as possible.
- Made from laser cut tool steel
- Heat-treated for strength and lasting performance
- Double dipped ergonomic handle for comfort
- 270mm of length for extra leverage
- Small and light weight, perfect for toolbox and traveling