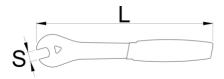

|        | S  | L   | A | <b>1</b> |
|--------|----|-----|---|----------|
| 628518 | 15 | 270 | 3 | 201      |

<sup>\*</sup> Slike proizvoda su simbolične. Sve dimenzije su u mm, masa je u g.