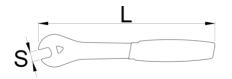

|        | S  | L   | А | <b>1</b> |
|--------|----|-----|---|----------|
| 628518 | 15 | 270 | 3 | 201      |

\* Images of products are symbolic. All dimensions are in mm, and weight in grams. All listed dimensions may vary in tolerance.