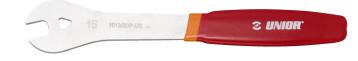

## Pedal wrench

1613/2DP-US

## **Product features**

- Laser cut from same tool steel as our Pro shop pedal wrench, heat treated for strength and durability. Pedal wrench features ergonomically shaped double dipped handle for comfort and enough leverage to loosen all the hard tighten pedals. 15 mm opening is laser cut with precision and perfect angle to help you loosen the pedals as easy as possible.
- Made from laser cut tool steel
- Heat-treated for strength and lasting performance
- Double dipped ergonomic handle for comfort
- 270mm of length for extra leverage
- Small and light weight, perfect for toolbox and traveling