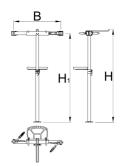

## **Product features**

- Repair bike stand with two clamps is designed for service workshops and more demanding users.
- Stand enables work for two mechanics at the same time on two bikes.
- The new plastic cup enables storage of tools and spare parts.
- Additional accesories paper roll holder.
- Suitable for tubes with diameter of min. Ø24 mm and max. Ø32 mm.
- Stand is adjustable by height between 947 and 1570 mm.
- Replaceable rubber jaw covers, item 1693.11
- Repair bike stand 1693C1,1693CS1 in 1693CS2 is designed for floor or ceiling mount.