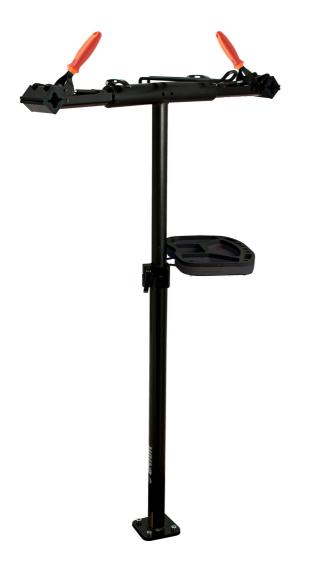

## **Product features**

- Repair bike stand with two clamps is designed for service workshops and more demanding users.
- Stand enables work for two mechanics at the same time on two bikes.
- The new plastic cup enables storage of tools and spare parts.
- Additional accesories paper roll holder.
- Suitable for tubes with diameter of min. Ø24 mm and max. Ø32 mm.
- Stand is adjustable by height between 947 and 1570 mm.
- Replaceable rubber jaw covers, item 1693.11
- Repair bike stand 1693C1,1693CS1 in 1693CS2 is designed for floor or ceiling mount.