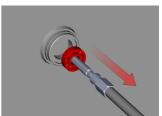

Start with steady hits extracting bearing with help of sliding hammer.

After several strokes fast and easy extract bearing from housing without damage.