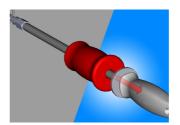

## 用途 (pictures)

Before starting the application, you need to screw appropriate expandable collet dimension on the handle.

First inserted expandable collet through the hole in the bearing which will be extracted out of the housing. Then start to screwed thorn into collet, which has a function that expands collet body, which adapts to the bearing bores.