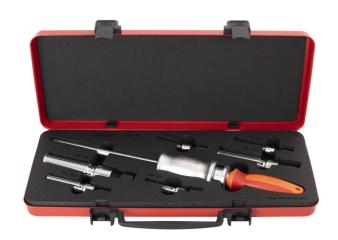

# 内部轴承拉拔器

689/5BI-US

#### 优势:

● 套装包括6件拉爪,适用于以下内部轴承尺寸:6.5-8、10-12、12-15、17-20、22-28、30-36

#### 用途:

- 用于拉拔不同类型轴承轴承从内侧夹住并拉出
- 可拉拔1千克轴承

|        | D₹  | D₹ | D1 | L   | L1  | L2  | М   | •    |
|--------|-----|----|----|-----|-----|-----|-----|------|
| 626629 | 6,5 | 36 | 50 | 180 | 271 | 415 | M12 | 4174 |