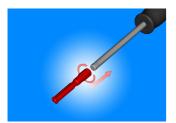

## 用途 (pictures)

Before starting the application, you need to screw appropriate expandable collet dimension on the handle.

First inserted expandable collet through the hole in the bearing which will be extracted out of the housing. Then start to screwed thorn into collet, which has a function that expands collet body, which adapts to the bearing bores.