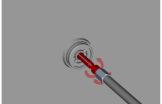

Start with steady hits extracting bearing with help of sliding hammer.

After several strokes fast and easy extract bearing from housing without damage.