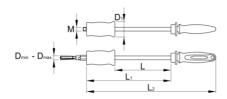

#### 用途:

- 用于拉拔不同类型轴承轴承从内侧夹住并拉出
- 可拉拔1千克轴承

|        | D₹  | D₹ | D1 | L   | L1  | L2  | М   | •    |
|--------|-----|----|----|-----|-----|-----|-----|------|
| 626629 | 6,5 | 36 | 50 | 180 | 271 | 415 | M12 | 4174 |