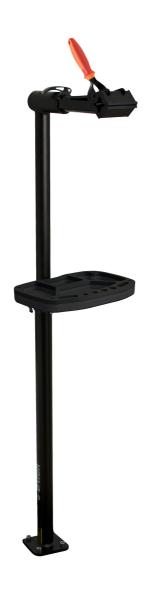

## Pro repair stand with single clamp, auto adjustable, without plate

1693B1-US

**Profiles** 

- Repair bike stand is designed for service workshops and every day use.
- Suitable for tubes with diameter of min. Ø24 mm and max. Ø32 mm.
- Replaceable rubber jaw covers, item 1693.11
- Repair bike stand 1693B1 and 1693BS1 is designed for floor or ceiling mount.
- Stand is adjustable by height between 947 and 1570 mm.