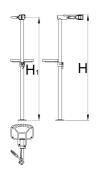

|        | €   | C₹   | H₹   | <b>*</b> |
|--------|-----|------|------|----------|
| 625012 | 985 | 1570 | 1570 | 6800     |

<sup>\*</sup> Images of products are symbolic. All dimensions are in mm, and weight in grams. All listed dimensions may vary in tolerance.