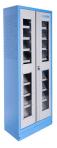

## Cabinet organizer for documents

991LMS.C1

Profiles

**Product features** 

- The cabinet organizer for documents is an ideal solution for systematically organized documentation, safely stored behind see-through doors for extra visibility. It features four adjustable shelves and a wide-open door option. Its walls are perforated, which allows the installation of additional accessories that will make the space additionally optimized.
- malzeme: sac metal
- Kilit ve katlanabilir anahtar ile kilitlenmiş kapı
- plexiglass door for viewing the cabinet interior
- the doors open 180°
- unlocked doors are held by magnets
- includes 4 shelves which can be customised on 9 vertical positions
- the shelves basically have spacing of 342mm
- the bottom of cabinet serves as the fifth, fixed shelf
- the shelves are reinforced
- the side parts of the cabinet in the upper part are perforated for attaching accessories
- the cabinet bottom is made in such way that it allows the cabinet to be moved with standard transport equipment such as forklifts and hand pallet trucks
- basic dimensions of cabinet L 770 x W 430 x H 2052mm
- Kadmiyum ve kurşunsuz renkle ekolojik lake kaplama

|        | L   | В   | Н    | <b>1</b> |
|--------|-----|-----|------|----------|
| 628541 | 770 | 430 | 2052 | 80000    |

\* Ürünlerin resimleri semboliktir. Bütün boyutlar mm ve ağırlık gram cinsindendir.