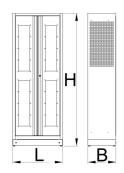

## Cabinet organizer for documents

991LMS.C1

Profiles

**Product features** 

- The cabinet organizer for documents is an ideal solution for systematically organized documentation, safely stored behind see-through doors for extra visibility. It features four adjustable shelves and a wide-open door option. Its walls are perforated, which allows the installation of additional accessories that will make the space additionally optimized.
- malzeme: sac metal
- Kilit ve katlanabilir anahtar ile kilitlenmiş kapı
- plexiglass door for viewing the cabinet interior
- the doors open 180°
- unlocked doors are held by magnets
- includes 4 shelves which can be customised on 9 vertical positions
- the shelves basically have spacing of 342mm
- the bottom of cabinet serves as the fifth, fixed shelf
- the shelves are reinforced
- the side parts of the cabinet in the upper part are perforated for attaching accessories
- the cabinet bottom is made in such way that it allows the cabinet to be moved with standard transport equipment such as forklifts and hand pallet trucks
- basic dimensions of cabinet L 770 x W 430 x H 2052mm
- Kadmiyum ve kurşunsuz renkle ekolojik lake kaplama

|        | L   | В   | Н    | <b>1</b> |
|--------|-----|-----|------|----------|
| 628541 | 770 | 430 | 2052 | 80000    |

\* Ürünlerin resimleri semboliktir. Bütün boyutlar mm ve ağırlık gram cinsindendir.