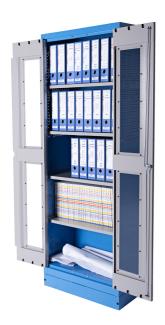

eld by magnets
- includes 4 shelves which can be customised on 9 vertical positions
- the shelves basically have spacing of 342mm
- the bottom of cabinet serves as the fifth, fixed shelf
- the shelves are reinforced
- the side parts of the cabinet in the upper part are perforated for attaching accessories
- the cabinet bottom is made in such way that it allows the cabinet to be moved with standard transport equipment such as forklifts and hand pallet trucks
- basic dimensions of cabinet L 770 x W 430 x H 2052mm
- Kadmiyum ve kurşunsuz renkle ekolojik lake kaplama



|        | L   | В   | Н    | <b>1</b> |
|--------|-----|-----|------|----------|
| 628541 | 770 | 430 | 2052 | 80000    |

\* Ürünlerin resimleri semboliktir. Bütün boyutlar mm ve ağırlık gram cinsindendir.

Usage (pictures)





## Spare parts



## Related products



Cabinet organizer for tool trays



Tool charging station