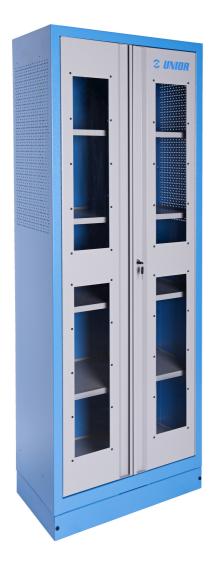

## Cabinet organizer for documents

991LMS.C1

Profiles

**Product features** 

- The cabinet organizer for documents is an ideal solution for systematically organized documentation, safely stored behind see-through doors for extra visibility. It features four adjustable shelves and a wide-open door option. Its walls are perforated, which allows the installation of additional accessories that will make the space additionally optimized.
- malzeme: sac metal
- Kilit ve katlanabilir anahtar ile kilitlenmiş kapı
- plexiglass door for viewing the cabinet interior
- the doors open 180°
- unlocked doors are held by magnets
- includes 4 shelves which can be customised on 9 vertical positions
- the shelves basically have spacing of 342mm
- the bottom of cabinet serves as the fifth, fixed shelf
- the shelves are reinforced
- the side parts of the cabinet in the upper part are perforated for attaching accessories
- the cabinet bottom is made in such way that it allows the cabinet to be moved with standard transport equipment such as forklifts and hand pallet trucks
- basic dimensions of cabinet L 770 x W 430 x H 2052mm
- Kadmiyum ve kurşunsuz renkle ekolojik lake kaplama