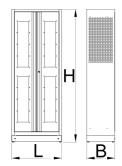

#### **Profile**

- The cabinet organizer for documents is an ideal solution for systematically organized documentation, safely stored behind see-through doors for extra visibility. It features four adjustable shelves and a wideopen door option. Its walls are perforated, which allows the installation of additional accessories that will make the space additionally optimized.
- tabla cu gauri perforate
- uși încuiate cu cheie de blocare și pliere
- plexiglass door for viewing the cabinet interior
- the doors open 180°
- unlocked doors are held by magnets
- includes 4 shelves which can be customised on 9 vertical positions
- the shelves basically have spacing of 342mm
- the bottom of cabinet serves as the fifth, fixed shelf
- the shelves are reinforced
- the side parts of the cabinet in the upper part are perforated for attaching accessories
- the cabinet bottom is made in such way that it allows the cabinet to be moved with standard transport equipment such as forklifts and hand pallet trucks
- basic dimensions of cabinet L 770 x W 430 x H 2052mm
- vopsite cu vopsele ecologice fara cadmiu si plumb

|        | L   | В   | Н    |       |
|--------|-----|-----|------|-------|
| 628541 | 770 | 430 | 2052 | 80000 |

<sup>\*</sup> Imaginea produsului este simbolica. Toate dimensiunile sunt exprimate în mm, greutatea în grame.