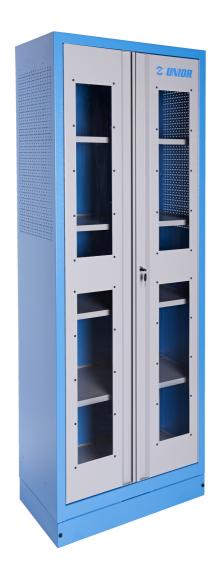

#### **Profile**

- The cabinet organizer for documents is an ideal solution for systematically organized documentation, safely stored behind see-through doors for extra visibility. It features four adjustable shelves and a wideopen door option. Its walls are perforated, which allows the installation of additional accessories that will make the space additionally optimized.
- tabla cu gauri perforate
- uși încuiate cu cheie de blocare și pliere
- plexiglass door for viewing the cabinet interior
- the doors open 180°
- unlocked doors are held by magnets
- includes 4 shelves which can be customised on 9 vertical positions
- the shelves basically have spacing of 342mm
- the bottom of cabinet serves as the fifth, fixed shelf
- the shelves are reinforced
- the side parts of the cabinet in the upper part are perforated for attaching accessories
- the cabinet bottom is made in such way that it allows the cabinet to be moved with standard transport equipment such as forklifts and hand pallet trucks
- basic dimensions of cabinet L 770 x W 430 x H 2052mm
- vopsite cu vopsele ecologice fara cadmiu si plumb