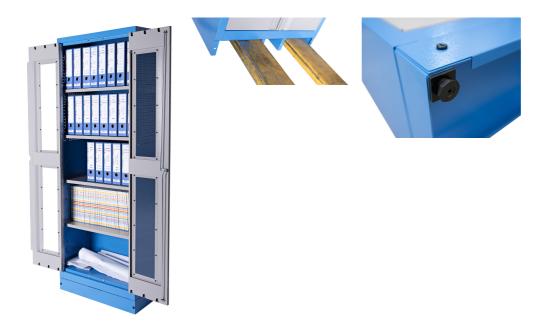

#### **Profile**

- The cabinet organizer for documents is an ideal solution for systematically organized documentation, safely stored behind see-through doors for extra visibility. It features four adjustable shelves and a wideopen door option. Its walls are perforated, which allows the installation of additional accessories that will make the space additionally optimized.
- tabla cu gauri perforate
- uși încuiate cu cheie de blocare și pliere
- plexiglass door for viewing the cabinet interior
- the doors open 180°
- unlocked doors are held by magnets
- includes 4 shelves which can be customised on 9 vertical positions
- the shelves basically have spacing of 342mm
- the bottom of cabinet serves as the fifth, fixed shelf
- the shelves are reinforced
- the side parts of the cabinet in the upper part are perforated for attaching accessories
- the cabinet bottom is made in such way that it allows the cabinet to be moved with standard transport equipment such as forklifts and hand pallet trucks
- basic dimensions of cabinet L 770 x W 430 x H 2052mm
- vopsite cu vopsele ecologice fara cadmiu si plumb