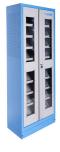

## Cabinet organizer for documents

991LMS.C1

## **Profiles**

- The cabinet organizer for documents is an ideal solution for systematically organized documentation, safely stored behind see-through doors for extra visibility. It features four adjustable shelves and a wideopen door option. Its walls are perforated, which allows the installation of additional accessories that will make the space additionally optimized.
- material: premium PLUS sheet metal
- door locked with lock and folding key
- plexiglass door for viewing the cabinet interior
- the doors open 180°
- unlocked doors are held by magnets
- includes 4 shelves which can be customised on 9 vertical positions
- the shelves basically have spacing of 342mm
- the bottom of cabinet serves as the fifth, fixed shelf
- the shelves are reinforced.
- the side parts of the cabinet in the upper part are perforated for attaching accessories
- the cabinet bottom is made in such way that it allows the cabinet to be moved with standard transport equipment such as forklifts and hand pallet trucks
- basic dimensions of cabinet L 770 x W 430 x H 2052mm
- coated with eco colour of Qualicoat quality standard

|        | L   | В   | Н    | <b>i</b> |
|--------|-----|-----|------|----------|
| 628541 | 770 | 430 | 2052 | 80000    |

<sup>\*</sup> Images of products are symbolic. All dimensions are in mm, and weight in grams. All listed dimensions may vary in tolerance.