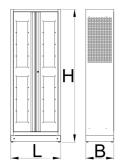

## **Profiles**

- The cabinet organizer for documents is an ideal solution for systematically organized documentation, safely stored behind see-through doors for extra visibility. It features four adjustable shelves and a wideopen door option. Its walls are perforated, which allows the installation of additional accessories that will make the space additionally optimized.
- material: premium PLUS sheet metal
- door locked with lock and folding key
- plexiglass door for viewing the cabinet interior
- the doors open 180°
- unlocked doors are held by magnets
- includes 4 shelves which can be customised on 9 vertical positions
- the shelves basically have spacing of 342mm
- the bottom of cabinet serves as the fifth, fixed shelf
- the shelves are reinforced.
- the side parts of the cabinet in the upper part are perforated for attaching accessories
- the cabinet bottom is made in such way that it allows the cabinet to be moved with standard transport equipment such as forklifts and hand pallet trucks
- basic dimensions of cabinet L 770 x W 430 x H 2052mm
- coated with eco colour of Qualicoat quality standard

|        | L   | В   | Н    | <b>i</b> |
|--------|-----|-----|------|----------|
| 628541 | 770 | 430 | 2052 | 80000    |

<sup>\*</sup> Images of products are symbolic. All dimensions are in mm, and weight in grams. All listed dimensions may vary in tolerance.