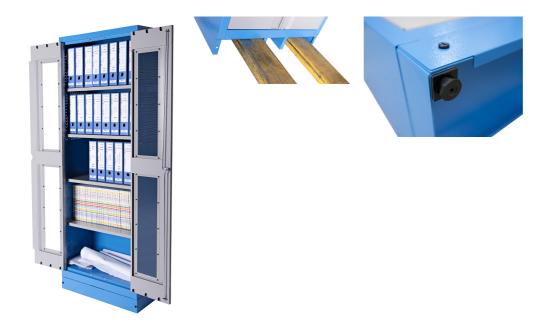

d on 9 vertical positions
- the shelves basically have spacing of 342mm
- the bottom of cabinet serves as the fifth, fixed shelf
- the shelves are reinforced.
- the side parts of the cabinet in the upper part are perforated for attaching accessories
- the cabinet bottom is made in such way that it allows the cabinet to be moved with standard transport equipment such as forklifts and hand pallet trucks
- basic dimensions of cabinet L 770 x W 430 x H 2052mm
- coated with eco colour of Qualicoat quality standard



|        | L   | В   | Н    | <b>i</b> |
|--------|-----|-----|------|----------|
| 628541 | 770 | 430 | 2052 | 80000    |

<sup>\*</sup> Images of products are symbolic. All dimensions are in mm, and weight in grams. All listed dimensions may vary in tolerance.

Usage (pictures)



## Spare parts



## Related products



Cabinet organizer for tool trays



Tool charging station