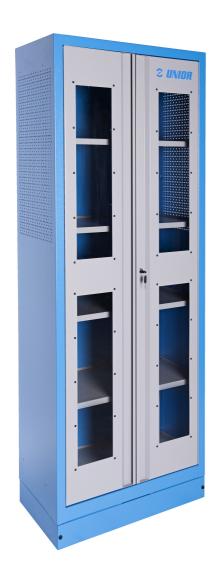

## **Profiles**

- The cabinet organizer for documents is an ideal solution for systematically organized documentation, safely stored behind see-through doors for extra visibility. It features four adjustable shelves and a wideopen door option. Its walls are perforated, which allows the installation of additional accessories that will make the space additionally optimized.
- material: premium PLUS sheet metal
- door locked with lock and folding key
- plexiglass door for viewing the cabinet interior
- the doors open 180°
- unlocked doors are held by magnets
- includes 4 shelves which can be customised on 9 vertical positions
- the shelves basically have spacing of 342mm
- the bottom of cabinet serves as the fifth, fixed shelf
- the shelves are reinforced.
- the side parts of the cabinet in the upper part are perforated for attaching accessories
- the cabinet bottom is made in such way that it allows the cabinet to be moved with standard transport equipment such as forklifts and hand pallet trucks
- basic dimensions of cabinet L 770 x W 430 x H 2052mm
- coated with eco colour of Qualicoat quality standard