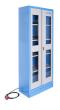

## Cabinet organizer for documents

991LMS.C1

## **Profiles**

- The cabinet organizer for documents is an ideal solution for systematically organized documentation, safely stored behind see-through doors for extra visibility. It features four adjustable shelves and a wideopen door option. Its walls are perforated, which allows the installation of additional accessories that will make the space additionally optimized.
- material: premium PLUS sheet metal
- door locked with lock and folding key
- plexiglass door for viewing the cabinet interior
- the doors open 180°
- unlocked doors are held by magnets
- includes 4 shelves which can be customised on 9 vertical positions
- the shelves basically have spacing of 342mm
- the bottom of cabinet serves as the fifth, fixed shelf
- the shelves are reinforced.
- the side parts of the cabinet in the upper part are perforated for attaching accessories
- the cabinet bottom is made in such way that it allows the cabinet to be moved with standard transport equipment such as forklifts and hand pallet trucks
- basic dimensions of cabinet L 770 x W 430 x H 2052mm
- coated with eco colour of Qualicoat quality standard

|        | L   | В   | Н    | <b>i</b> |
|--------|-----|-----|------|----------|
| 628541 | 770 | 430 | 2052 | 80000    |

<sup>\*</sup> Images of products are symbolic. All dimensions are in mm, and weight in grams. All listed dimensions may vary in tolerance.