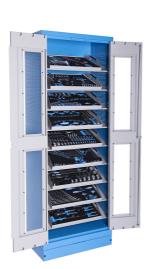

## Cabinet organizer for tool trays

991LMS.C2

Profiles

**Product features** 

- Cabinet organizer for tool trays with nine shelves allows a visible and structured way of storing tools. The trays are slanted for visibility purposes, but can also be mounted in a horizontal position. The trays fit the standard 3/3 inserts with slots for various hand tools. The trays fit the trolleys and are easily replaceable.
- malzeme: sac metal
- Kilit ve katlanabilir anahtar ile kilitlenmiş kapı
- plexiglass door for viewing the cabinet interior
- the doors open 180°
- unlocked doors are held by magnets
- includes 9 shelves at a 20° angle for a better overview of the tools in SOS inserts
- 9 metal trays for storage and transport of 3/3 SOS foam trays are included in delivery of the cabinet
- a shelf with a front edge for limiting the tray
- the shelves basically have spacing of 170mm
- the shelves are reinforced
- the side parts of the cabinet in the upper part are perforated for attaching accessories
- the cabinet bottom is made in such way that it allows the cabinet to be moved with standard transport equipment such as forklifts and hand pallet trucks
- basic dimensions of cabinet L 770 x W 430 x H 2052mm
- Kadmiyum ve kurşunsuz renkle ekolojik lake kaplama

Usage (pictures)

## Accessories

Storage&transport metal tray