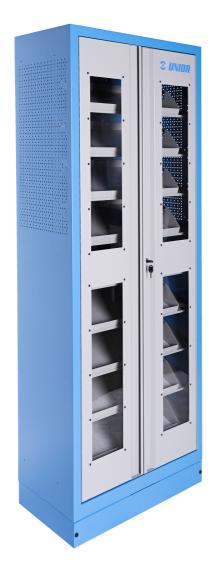

## Cabinet organizer for tool trays

991LMS.C2

Profiles

**Product features** 

- Cabinet organizer for tool trays with nine shelves allows a visible and structured way of storing tools. The trays are slanted for visibility purposes, but can also be mounted in a horizontal position. The trays fit the standard 3/3 inserts with slots for various hand tools. The trays fit the trolleys and are easily replaceable.
- malzeme: sac metal
- Kilit ve katlanabilir anahtar ile kilitlenmiş kapı
- plexiglass door for viewing the cabinet interior
- the doors open 180°
- unlocked doors are held by magnets
- includes 9 shelves at a 20° angle for a better overview of the tools in SOS inserts
- 9 metal trays for storage and transport of 3/3 SOS foam trays are included in delivery of the cabinet
- a shelf with a front edge for limiting the tray
- the shelves basically have spacing of 170mm
- the shelves are reinforced
- the side parts of the cabinet in the upper part are perforated for attaching accessories
- the cabinet bottom is made in such way that it allows the cabinet to be moved with standard transport equipment such as forklifts and hand pallet trucks
- basic dimensions of cabinet L 770 x W 430 x H 2052mm
- Kadmiyum ve kurşunsuz renkle ekolojik lake kaplama

|        | L   | В   | Н    | <b>1</b> |
|--------|-----|-----|------|----------|
| 628542 | 770 | 430 | 2052 | 116000   |

\* Ürünlerin resimleri semboliktir. Bütün boyutlar mm ve ağırlık gram cinsindendir.