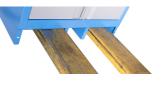

## Cabinet organizer for tool trays

991LMS.C2

Profiles

**Product features** 

- Cabinet organizer for tool trays with nine shelves allows a visible and structured way of storing tools. The trays are slanted for visibility purposes, but can also be mounted in a horizontal position. The trays fit the standard 3/3 inserts with slots for various hand tools. The trays fit the trolleys and are easily replaceable.
- malzeme: sac metal
- Kilit ve katlanabilir anahtar ile kilitlenmiş kapı
- plexiglass door for viewing the cabinet interior
- the doors open 180°
- unlocked doors are held by magnets
- includes 9 shelves at a 20° angle for a better overview of the tools in SOS inserts
- 9 metal trays for storage and transport of 3/3 SOS foam trays are included in delivery of the cabinet
- a shelf with a front edge for limiting the tray
- the shelves basically have spacing of 170mm
- the shelves are reinforced
- the side parts of the cabinet in the upper part are perforated for attaching accessories
- the cabinet bottom is made in such way that it allows the cabinet to be moved with standard transport equipment such as forklifts and hand pallet trucks
- basic dimensions of cabinet L 770 x W 430 x H 2052mm
- Kadmiyum ve kurşunsuz renkle ekolojik lake kaplama

Usage (pictures)