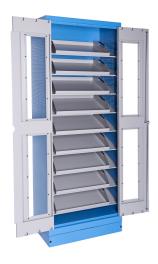

## Cabinet organizer for tool trays

991LMS.C2

Profiles

**Product features** 

- Cabinet organizer for tool trays with nine shelves allows a visible and structured way of storing tools. The trays are slanted for visibility purposes, but can also be mounted in a horizontal position. The trays fit the standard 3/3 inserts with slots for various hand tools. The trays fit the trolleys and are easily replaceable.
- malzeme: sac metal
- Kilit ve katlanabilir anahtar ile kilitlenmiş kapı
- plexiglass door for viewing the cabinet interior
- the doors open 180°
- unlocked doors are held by magnets
- includes 9 shelves at a 20° angle for a better overview of the tools in SOS inserts
- 9 metal trays for storage and transport of 3/3 SOS foam trays are included in delivery of the cabinet
- a shelf with a front edge for limiting the tray
- the shelves basically have spacing of 170mm
- the shelves are reinforced
- the side parts of the cabinet in the upper part are perforated for attaching accessories
- the cabinet bottom is made in such way that it allows the cabinet to be moved with standard transport equipment such as forklifts and hand pallet trucks
- basic dimensions of cabinet L 770 x W 430 x H 2052mm
- Kadmiyum ve kurşunsuz renkle ekolojik lake kaplama

Usage (pictures)