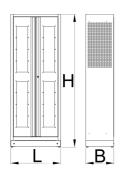

|        | L   | В   | Н    | <b>1</b> |
|--------|-----|-----|------|----------|
| 628542 | 770 | 430 | 2052 | 116000   |

\* Ürünlerin resimleri semboliktir. Bütün boyutlar mm ve ağırlık gram cinsindendir.