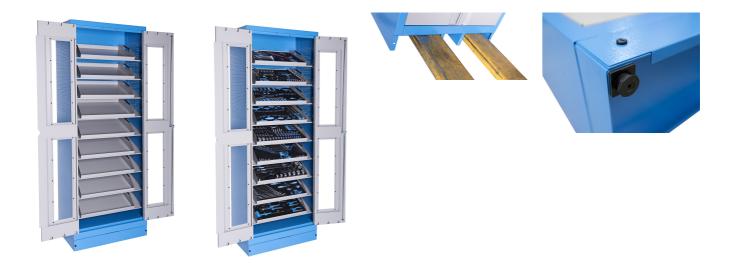

#### Profile

- Cabinet organizer for tool trays with nine shelves allows a visible and structured way of storing tools. The trays are slanted for visibility purposes, but can also be mounted in a horizontal position. The trays fit the standard 3/3 inserts with slots for various hand tools. The trays fit the trolleys and are easily replaceable.
- tabla cu gauri perforate
- uși încuiate cu cheie de blocare și pliere
- plexiglass door for viewing the cabinet interior
- the doors open 180°
- unlocked doors are held by magnets
- includes 9 shelves at a 20° angle for a better overview of the tools in SOS inserts
- 9 metal trays for storage and transport of 3/3 SOS foam trays are included in delivery of the cabinet
- a shelf with a front edge for limiting the tray
- the shelves basically have spacing of 170mm
- the shelves are reinforced
- the side parts of the cabinet in the upper part are perforated for attaching accessories
- the cabinet bottom is made in such way that it allows the cabinet to be moved with standard transport equipment such as forklifts and hand pallet trucks
- basic dimensions of cabinet L 770 x W 430 x H 2052mm
- vopsite cu vopsele ecologice fara cadmiu si plumb

### Accessories

Storage&transport metal tray