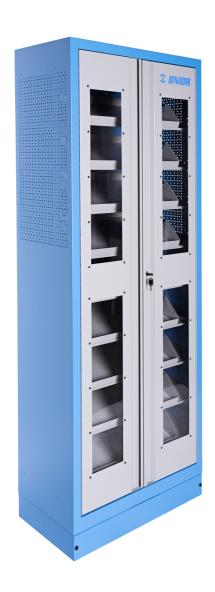

#### Profile

- Cabinet organizer for tool trays with nine shelves allows a visible and structured way of storing tools. The trays are slanted for visibility purposes, but can also be mounted in a horizontal position. The trays fit the standard 3/3 inserts with slots for various hand tools. The trays fit the trolleys and are easily replaceable.
- tabla cu gauri perforate
- uși încuiate cu cheie de blocare și pliere
- plexiglass door for viewing the cabinet interior
- the doors open 180°
- unlocked doors are held by magnets
- includes 9 shelves at a 20° angle for a better overview of the tools in SOS inserts
- 9 metal trays for storage and transport of 3/3 SOS foam trays are included in delivery of the cabinet
- a shelf with a front edge for limiting the tray
- the shelves basically have spacing of 170mm
- the shelves are reinforced
- the side parts of the cabinet in the upper part are perforated for attaching accessories
- the cabinet bottom is made in such way that it allows the cabinet to be moved with standard transport equipment such as forklifts and hand pallet trucks
- basic dimensions of cabinet L 770 x W 430 x H 2052mm
- vopsite cu vopsele ecologice fara cadmiu si plumb

|        | L   | В   | Н    |        |
|--------|-----|-----|------|--------|
| 628542 | 770 | 430 | 2052 | 116000 |

<sup>\*</sup> Imaginea produsului este simbolica. Toate dimensiunile sunt exprimate în mm, greutatea în grame.