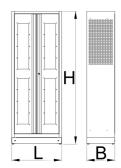

|        | L   | В   | Н    |        |
|--------|-----|-----|------|--------|
| 628542 | 770 | 430 | 2052 | 116000 |

<sup>\*</sup> Images of products are symbolic. All dimensions are in mm, and weight in grams. All listed dimensions may vary in tolerance.