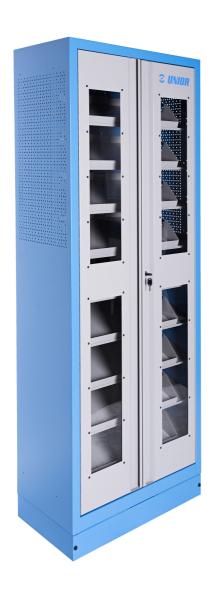

#### **Profiles**

- Cabinet organizer for tool trays with nine shelves allows a visible and structured way of storing tools.
  The trays are slanted for visibility purposes, but can also be mounted in a horizontal position. The trays fit the standard 3/3 inserts with slots for various hand tools. The trays fit the trolleys and are easily replaceable.
- material: premium PLUS sheet metal
- door locked with lock and folding key
- plexiglass door for viewing the cabinet interior
- the doors open 180°
- unlocked doors are held by magnets
- includes 9 shelves at a 20° angle for a better overview of the tools in SOS inserts
- 9 metal trays for storage and transport of 3/3 SOS foam trays are included in delivery of the cabinet
- a shelf with a front edge for limiting the tray
- the shelves basically have spacing of 170mm
- the shelves are reinforced
- the side parts of the cabinet in the upper part are perforated for attaching accessories
- the cabinet bottom is made in such way that it allows the cabinet to be moved with standard transport equipment such as forklifts and hand pallet trucks
- basic dimensions of cabinet L 770 x W 430 x H 2052mm
- coated with eco colour of Qualicoat quality standard

|        | L   | В   | Н    |        |
|--------|-----|-----|------|--------|
| 628542 | 770 | 430 | 2052 | 116000 |

<sup>\*</sup> Images of products are symbolic. All dimensions are in mm, and weight in grams. All listed dimensions may vary in tolerance.