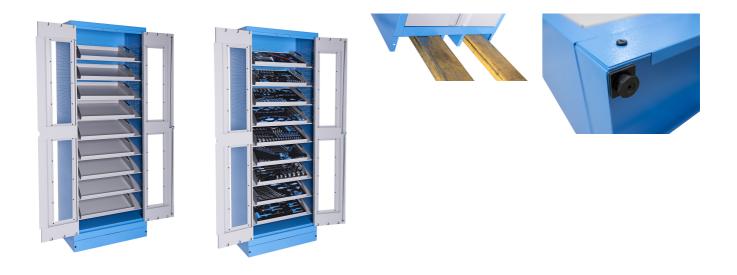

#### **Profiles**

- Cabinet organizer for tool trays with nine shelves allows a visible and structured way of storing tools.
  The trays are slanted for visibility purposes, but can also be mounted in a horizontal position. The trays fit the standard 3/3 inserts with slots for various hand tools. The trays fit the trolleys and are easily replaceable.
- material: premium PLUS sheet metal
- door locked with lock and folding key
- plexiglass door for viewing the cabinet interior
- the doors open 180°
- unlocked doors are held by magnets
- includes 9 shelves at a 20° angle for a better overview of the tools in SOS inserts
- 9 metal trays for storage and transport of 3/3 SOS foam trays are included in delivery of the cabinet
- a shelf with a front edge for limiting the tray
- the shelves basically have spacing of 170mm
- the shelves are reinforced
- the side parts of the cabinet in the upper part are perforated for attaching accessories
- the cabinet bottom is made in such way that it allows the cabinet to be moved with standard transport equipment such as forklifts and hand pallet trucks
- basic dimensions of cabinet L 770 x W 430 x H 2052mm
- coated with eco colour of Qualicoat quality standard

Usage (pictures)