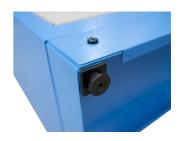

#### 配置文件

- Cabinet organizer for tool trays with nine shelves allows a visible and structured way of storing tools.
  The trays are slanted for visibility purposes, but can also be mounted in a horizontal position. The trays fit the standard 3/3 inserts with slots for various hand tools. The trays fit the trolleys and are easily replaceable.
- 材料:金属板材
- 门锁用锁和折叠钥匙锁住
- plexiglass door for viewing the cabinet interior
- the doors open 180°
- unlocked doors are held by magnets
- includes 9 shelves at a 20° angle for a better overview of the tools in SOS inserts
- 9 metal trays for storage and transport of 3/3 SOS foam trays are included in delivery of the cabinet
- a shelf with a front edge for limiting the tray
- the shelves basically have spacing of 170mm
- the shelves are reinforced
- the side parts of the cabinet in the upper part are perforated for attaching accessories
- the cabinet bottom is made in such way that it allows the cabinet to be moved with standard transport equipment such as forklifts and hand pallet trucks
- basic dimensions of cabinet L 770 x W 430 x H 2052mm
- 环保无铅镉涂层

# 配件

Lock with keys