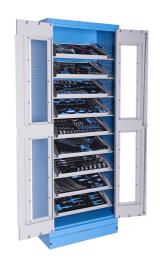

#### 配置文件

- Cabinet organizer for tool trays with nine shelves allows a visible and structured way of storing tools.
  The trays are slanted for visibility purposes, but can also be mounted in a horizontal position. The trays fit the standard 3/3 inserts with slots for various hand tools. The trays fit the trolleys and are easily replaceable.
- 材料:金属板材
- 门锁用锁和折叠钥匙锁住
- plexiglass door for viewing the cabinet interior
- the doors open 180°
- unlocked doors are held by magnets
- includes 9 shelves at a 20° angle for a better overview of the tools in SOS inserts
- 9 metal trays for storage and transport of 3/3 SOS foam trays are included in delivery of the cabinet
- a shelf with a front edge for limiting the tray
- the shelves basically have spacing of 170mm
- the shelves are reinforced
- the side parts of the cabinet in the upper part are perforated for attaching accessories
- the cabinet bottom is made in such way that it allows the cabinet to be moved with standard transport equipment such as forklifts and hand pallet trucks
- basic dimensions of cabinet L 770 x W 430 x H 2052mm
- 环保无铅镉涂层

### Accessories

金属托盘