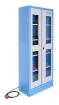

#### 配置文件

- Cabinet organizer for tool trays with nine shelves allows a visible and structured way of storing tools.
  The trays are slanted for visibility purposes, but can also be mounted in a horizontal position. The trays fit the standard 3/3 inserts with slots for various hand tools. The trays fit the trolleys and are easily replaceable.
- 材料:金属板材
- 门锁用锁和折叠钥匙锁住
- plexiglass door for viewing the cabinet interior
- the doors open 180°
- unlocked doors are held by magnets
- includes 9 shelves at a 20° angle for a better overview of the tools in SOS inserts
- 9 metal trays for storage and transport of 3/3 SOS foam trays are included in delivery of the cabinet
- a shelf with a front edge for limiting the tray
- the shelves basically have spacing of 170mm
- the shelves are reinforced
- the side parts of the cabinet in the upper part are perforated for attaching accessories
- the cabinet bottom is made in such way that it allows the cabinet to be moved with standard transport equipment such as forklifts and hand pallet trucks
- basic dimensions of cabinet L 770 x W 430 x H 2052mm
- 环保无铅镉涂层