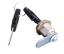

foam trays are included in delivery of the cabinet
- a shelf with a front edge for limiting the tray
- the shelves basically have spacing of 170mm
- the shelves are reinforced
- the side parts of the cabinet in the upper part are perforated for attaching accessories
- the cabinet bottom is made in such way that it allows the cabinet to be moved with standard transport equipment such as forklifts and hand pallet trucks
- basic dimensions of cabinet L 770 x W 430 x H 2052mm
- 环保无铅镉涂层



|        | L   | В   | Н    |        |
|--------|-----|-----|------|--------|
| 628542 | 770 | 430 | 2052 | 116000 |

<sup>\*</sup> Images of products are symbolic. All dimensions are in mm, and weight in grams. All listed dimensions may vary in tolerance.

用途 (pictures)







### Accessories



金属托盘

# 配件



Lock with keys

# Related products



文件柜



工具充电站