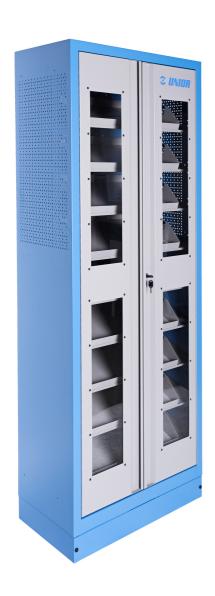

#### 配置文件

- Cabinet organizer for tool trays with nine shelves allows a visible and structured way of storing tools.
  The trays are slanted for visibility purposes, but can also be mounted in a horizontal position. The trays fit the standard 3/3 inserts with slots for various hand tools. The trays fit the trolleys and are easily replaceable.
- 材料:金属板材
- 门锁用锁和折叠钥匙锁住
- plexiglass door for viewing the cabinet interior
- the doors open 180°
- unlocked doors are held by magnets
- includes 9 shelves at a 20° angle for a better overview of the tools in SOS inserts
- 9 metal trays for storage and transport of 3/3 SOS foam trays are included in delivery of the cabinet
- a shelf with a front edge for limiting the tray
- the shelves basically have spacing of 170mm
- the shelves are reinforced
- the side parts of the cabinet in the upper part are perforated for attaching accessories
- the cabinet bottom is made in such way that it allows the cabinet to be moved with standard transport equipment such as forklifts and hand pallet trucks
- basic dimensions of cabinet L 770 x W 430 x H 2052mm
- 环保无铅镉涂层

|        | L   | В   | Н    |        |
|--------|-----|-----|------|--------|
| 628542 | 770 | 430 | 2052 | 116000 |

<sup>\*</sup> Images of products are symbolic. All dimensions are in mm, and weight in grams. All listed dimensions may vary in tolerance.