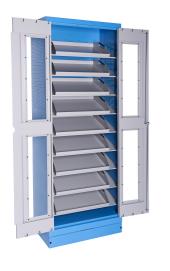

#### 配置文件

- Cabinet organizer for tool trays with nine shelves allows a visible and structured way of storing tools.
  The trays are slanted for visibility purposes, but can also be mounted in a horizontal position. The trays fit the standard 3/3 inserts with slots for various hand tools. The trays fit the trolleys and are easily replaceable.
- 材料:金属板材
- 门锁用锁和折叠钥匙锁住
- plexiglass door for viewing the cabinet interior
- the doors open 180°
- unlocked doors are held by magnets
- includes 9 shelves at a 20° angle for a better overview of the tools in SOS inserts
- 9 metal trays for storage and transport of 3/3 SOS foam trays are included in delivery of the cabinet
- a shelf with a front edge for limiting the tray
- the shelves basically have spacing of 170mm
- the shelves are reinforced
- the side parts of the cabinet in the upper part are perforated for attaching accessories
- the cabinet bottom is made in such way that it allows the cabinet to be moved with standard transport equipment such as forklifts and hand pallet trucks
- basic dimensions of cabinet L 770 x W 430 x H 2052mm
- 环保无铅镉涂层