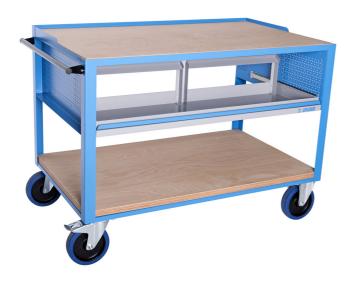

#### Product features

- Save yourself the unnecessary carrying of heavy loads or inserts. The service trolley with 300 kg of load capacity allows the transport of two inserts on trays and other equipment at the same time, which will optimize your work process.
- material: premium PLUS sheet metal
- for transporting two trays containing SOS inserts which we place in a drawer, and two storage surfaces for transporting various parts, with the total carrying capacity of 300kg
- casters of 200mm in diameter with roller bearings
- handle for easier handling around an area
- upper working surface with raised edges of 25mm in height, which is meant to contain tools and working items
- the drawer can hold two metal trays with foam inserts and can be pulled out, enabling easy access to the tools

- capacity of drawer: 30 kg
- coated with eco colour of Qualicoat quality standard

<sup>\*</sup> Images of products are symbolic. All dimensions are in mm, and weight in grams. All listed dimensions may vary in tolerance.