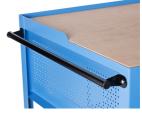

#### Product features

- Save yourself the unnecessary carrying of heavy loads or inserts. The service trolley with 300 kg of load capacity allows the transport of two inserts on trays and other equipment at the same time, which will optimize your work process.
- material: premium PLUS sheet metal
- for transporting two trays containing SOS inserts which we place in a drawer, and two storage surfaces for transporting various parts, with the total carrying capacity of 300kg
- casters of 200mm in diameter with roller bearings
- handle for easier handling around an area
- upper working surface with raised edges of 25mm in height, which is meant to contain tools and working items
- the drawer can hold two metal trays with foam inserts and can be pulled out, enabling easy access to the tools