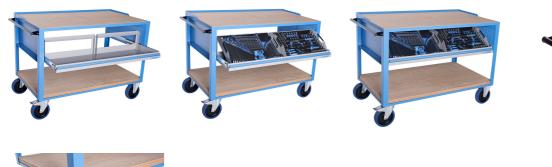

ork process.
- material: premium PLUS sheet metal
- for transporting two trays containing SOS inserts which we place in a drawer, and two storage surfaces for transporting various parts, with the total carrying capacity of 300kg
- casters of 200mm in diameter with roller bearings
- handle for easier handling around an area
- upper working surface with raised edges of 25mm in height, which is meant to contain tools and working items
- the drawer can hold two metal trays with foam inserts and can be pulled out, enabling easy access to the tools

- capacity of drawer: 30 kg
- coated with eco colour of Qualicoat quality standard





<sup>\*</sup> Images of products are symbolic. All dimensions are in mm, and weight in grams. All listed dimensions may vary in tolerance.

### Usage (pictures)







## Related products



Cabinet organizer for documents



Cabinet organizer for tool trays