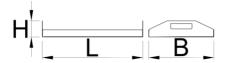

|        | L   | В   | H  | <b></b> |
|--------|-----|-----|----|---------|
| 628544 | 565 | 367 | 90 | 2340    |

<sup>\*</sup> Images of products are symbolic. All dimensions are in mm, and weight in grams. All listed dimensions may vary in tolerance.