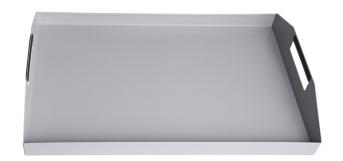

## 보관&이동 메탈 트레이

991LMS.S1

## 제품 특징

- A metal tray for a standard 3/3 insert allows storage and transfer of tools from the cabinet to the trolley or vice versa; exactly where you need it.
- material: premium PLUS sheet metal
- the sides hold back larger holes as handles with a plastic edge for an easier grip
- metal tray compatible with Unior 3/3 tool trays
- coated with eco colour of Qualicoat quality standard