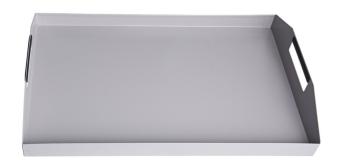

## Product features

- A metal tray for a standard 3/3 insert allows storage and transfer of tools from the cabinet to the trolley or vice versa; exactly where you need it.
- material: premium PLUS sheet metal
- the sides hold back larger holes as handles with a plastic edge for an easier grip
- metal tray compatible with Unior 3/3 tool trays
- coated with eco colour of Qualicoat quality standard