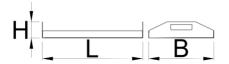

|        | L   | В   | H  | <b></b> |
|--------|-----|-----|----|---------|
| 628544 | 565 | 367 | 90 | 2340    |

<sup>\*</sup> Images of products are symbolic. All dimensions are in mm, and weight in grams. All listed dimensions may vary in tolerance.