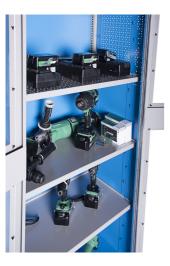

## Profile

- The charging station has direct connection to the power grid. With four shelves, it allows you to charge battery tools or connect other electrical accessories, such as your phone, laptop, and other smart devices. It is an indispensable element of a modern workshop.
- tabla cu gauri perforate
- uși încuiate cu cheie de blocare și pliere
- plexiglass door for viewing the cabinet interior
- the doors open 180°
- unlocked doors are held by magnets
- includes 4 shelves, the upper 2 are fixed, the lower two are adjustable
- the upper two shelfs are designed for charging batteries and smart devices. Each include a bank of twelve main outlets type F.
- the upper shelves are perforated for extracting hot air
- the shelves are reinforced
- the side parts of the cabinet in the upper part are perforated for an easier extraction of hot air.
  Perforation serves as a means to attach accessories
- the cover contains a plate with the mains switch, protective switches for the splitters and a thermostat, which can be regulated between 0 and 60 °C
- the cover also contains a ventilator allowing the air to flow at 160 m3/h, which is activated at the set temperature and removes hot air from the cabinet, it includes a protective mesh netting and filter at the front, and the cover above the ventilator contains perforation for removing air
- main plugin cable, lenght of 5 m, 5x16 A 400 V
- the cables are hidden in ducts
- all electronics are marked with appropriate stickers
- all cabinet parts are grounded
- the cabinet bottom is made in such way that it allows the cabinet to be moved with standard transport equipment such as forklifts and hand pallet trucks
- basic dimensions of cabinet L 770 x W 430 x H 2052mm
- vopsite cu vopsele ecologice fara cadmiu si plumb