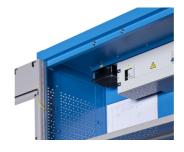

## Profile

- The charging station has direct connection to the power grid. With four shelves, it allows you to charge battery tools or connect other electrical accessories, such as your phone, laptop, and other smart devices. It is an indispensable element of a modern workshop.
- tabla cu gauri perforate
- uși încuiate cu cheie de blocare și pliere
- plexiglass door for viewing the cabinet interior
- the doors open 180°
- unlocked doors are held by magnets
- includes 4 shelves, the upper 2 are fixed, the lower two are adjustable
- the upper two shelfs are designed for charging batteries and smart devices. Each include a bank of twelve main outlets type F.
- the upper shelves are perforated for extracting hot air
- the shelves are reinforced
- the side parts of the cabinet in the upper part are perforated for an easier extraction of hot air.
  Perforation serves as a means to attach accessories
- the cover contains a plate with the mains switch, protective switches for the splitters and a thermostat, which can be regulated between 0 and 60 °C
- the cover also contains a ventilator allowing the air to flow at 160 m3/h, which is activated at the set temperature and removes hot air from the cabinet, it includes a protective mesh netting and filter at the front, and the cover above the ventilator contains perforation for removing air
- main plugin cable, lenght of 5 m, 5x16 A 400 V
- the cables are hidden in ducts
- all electronics are marked with appropriate stickers
- all cabinet parts are grounded
- the cabinet bottom is made in such way that it allows the cabinet to be moved with standard transport equipment such as forklifts and hand pallet trucks
- basic dimensions of cabinet L 770 x W 430 x H 2052mm
- vopsite cu vopsele ecologice fara cadmiu si plumb