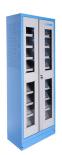

## Profile

- The charging station has direct connection to the power grid. With four shelves, it allows you to charge battery tools or connect other electrical accessories, such as your phone, laptop, and other smart devices. It is an indispensable element of a modern workshop.
- tabla cu gauri perforate
- uși încuiate cu cheie de blocare și pliere
- plexiglass door for viewing the cabinet interior
- the doors open 180°
- unlocked doors are held by magnets
- includes 4 shelves, the upper 2 are fixed, the lower two are adjustable
- the upper two shelfs are designed for charging batteries and smart devices. Each include a bank of twelve main outlets type F.
- the upper shelves are perforated for extracting hot air
- the shelves are reinforced
- the side parts of the cabinet in the upper part are perforated for an easier extraction of hot air.
  Perforation serves as a means to attach accessories
- the cover contains a plate with the mains switch, protective switches for the splitters and a thermostat, which can be regulated between 0 and 60 °C
- the cover also contains a ventilator allowing the air to flow at 160 m3/h, which is activated at the set temperature and removes hot air from the cabinet, it includes a protective mesh netting and filter at the front, and the cover above the ventilator contains perforation for removing air
- main plugin cable, lenght of 5 m, 5x16 A 400 V
- the cables are hidden in ducts
- all electronics are marked with appropriate stickers
- all cabinet parts are grounded
- the cabinet bottom is made in such way that it allows the cabinet to be moved with standard transport equipment such as forklifts and hand pallet trucks
- basic dimensions of cabinet L 770 x W 430 x H 2052mm
- vopsite cu vopsele ecologice fara cadmiu si plumb

|        | L   | В   | Н    | •     |
|--------|-----|-----|------|-------|
| 628543 | 770 | 430 | 2052 | 90000 |

<sup>\*</sup> Imaginea produsului este simbolica. Toate dimensiunile sunt exprimate în mm, greutatea în grame.