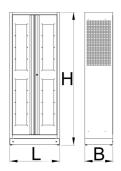

|        | L   | В   | Н    | •     |
|--------|-----|-----|------|-------|
| 628543 | 770 | 430 | 2052 | 90000 |

<sup>\*</sup> Imaginea produsului este simbolica. Toate dimensiunile sunt exprimate în mm, greutatea în grame.