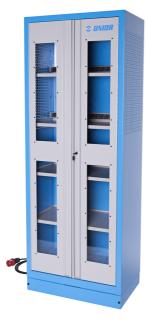

## Profile

- The charging station has direct connection to the power grid. With four shelves, it allows you to charge battery tools or connect other electrical accessories, such as your phone, laptop, and other smart devices. It is an indispensable element of a modern workshop.
- tabla cu gauri perforate
- uși încuiate cu cheie de blocare și pliere
- plexiglass door for viewing the cabinet interior
- the doors open 180°
- unlocked doors are held by magnets
- includes 4 shelves, the upper 2 are fixed, the lower two are adjustable
- the upper two shelfs are designed for charging batteries and smart devices. Each include a bank of twelve main outlets type F.
- the upper shelves are perforated for extracting hot air
- the shelves are reinforced
- the side parts of the cabinet in the upper part are perforated for an easier extraction of hot air.
  Perforation serves as a means to attach accessories
- the cover contains a plate with the mains switch, protective switches for the splitters and a thermostat, which can be regulated between 0 and 60 °C
- the cover also contains a ventilator allowing the air to flow at 160 m3/h, which is activated at the set temperature and removes hot air from the cabinet, it includes a protective mesh netting and filter at the front, and the cover above the ventilator contains perforation for removing air
- main plugin cable, lenght of 5 m, 5x16 A 400 V
- the cables are hidden in ducts
- all electronics are marked with appropriate stickers
- all cabinet parts are grounded
- the cabinet bottom is made in such way that it allows the cabinet to be moved with standard transport equipment such as forklifts and hand pallet trucks
- basic dimensions of cabinet L 770 x W 430 x H 2052mm
- vopsite cu vopsele ecologice fara cadmiu si plumb

|        | L   | В   | Н    | •     |
|--------|-----|-----|------|-------|
| 628543 | 770 | 430 | 2052 | 90000 |

<sup>\*</sup> Imaginea produsului este simbolica. Toate dimensiunile sunt exprimate în mm, greutatea în grame.