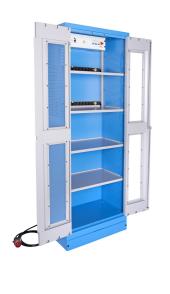

## Profile

- The charging station has direct connection to the power grid. With four shelves, it allows you to charge battery tools or connect other electrical accessories, such as your phone, laptop, and other smart devices. It is an indispensable element of a modern workshop.
- tabla cu gauri perforate
- uși încuiate cu cheie de blocare și pliere
- plexiglass door for viewing the cabinet interior
- the doors open 180°
- unlocked doors are held by magnets
- includes 4 shelves, the upper 2 are fixed, the lower two are adjustable
- the upper two shelfs are designed for charging batteries and smart devices. Each include a bank of twelve main outlets type F.
- the upper shelves are perforated for extracting hot air
- the shelves are reinforced
- the side parts of the cabinet in the upper part are perforated for an easier extraction of hot air.
  Perforation serves as a means to attach accessories
- the cover contains a plate with the mains switch, protective switches for the splitters and a thermostat, which can be regulated between 0 and 60 °C
- the cover also contains a ventilator allowing the air to flow at 160 m3/h, which is activated at the set temperature and removes hot air from the cabinet, it includes a protective mesh netting and filter at the front, and the cover above the ventilator contains perforation for removing air
- main plugin cable, lenght of 5 m, 5x16 A 400 V
- the cables are hidden in ducts
- all electronics are marked with appropriate stickers
- all cabinet parts are grounded
- the cabinet bottom is made in such way that it allows the cabinet to be moved with standard transport equipment such as forklifts and hand pallet trucks
- basic dimensions of cabinet L 770 x W 430 x H 2052mm
- vopsite cu vopsele ecologice fara cadmiu si plumb