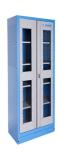

## Profile

- The charging station has direct connection to the power grid. With four shelves, it allows you to charge battery tools or connect other electrical accessories, such as your phone, laptop, and other smart devices. It is an indispensable element of a modern workshop.
- tabla cu gauri perforate
- uși încuiate cu cheie de blocare și pliere
- plexiglass door for viewing the cabinet interior
- the doors open 180°
- unlocked doors are held by magnets
- includes 4 shelves, the upper 2 are fixed, the lower two are adjustable
- the upper two shelfs are designed for charging batteries and smart devices. Each include a bank of twelve main outlets type F.
- the upper shelves are perforated for extracting hot air
- the shelves are reinforced
- the side parts of the cabinet in the upper part are perforated for an easier extraction of hot air.
  Perforation serves as a means to attach accessories
- the cover contains a plate with the mains switch, protective switches for the splitters and a thermostat, which can be regulated between 0 and 60 °C
- the cover also contains a ventilator allowing the air to flow at 160 m3/h, which is activated at the set temperature and removes hot air from the cabinet, it includes a protective mesh netting and filter at the front, and the cover above the ventilator contains perforation for removing air
- main plugin cable, lenght of 5 m, 5x16 A 400 V
- the cables are hidden in ducts
- all electronics are marked with appropriate stickers
- all cabinet parts are grounded
- the cabinet bottom is made in such way that it allows the cabinet to be moved with standard transport equipment such as forklifts and hand pallet trucks
- basic dimensions of cabinet L 770 x W 430 x H 2052mm
- vopsite cu vopsele ecologice fara cadmiu si plumb

|        | L   | В   | Н    | •     |
|--------|-----|-----|------|-------|
| 628543 | 770 | 430 | 2052 | 90000 |

<sup>\*</sup> Imaginea produsului este simbolica. Toate dimensiunile sunt exprimate în mm, greutatea în grame.