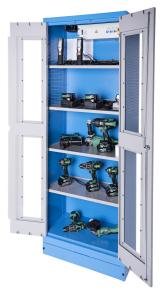

## Profile

- The charging station has direct connection to the power grid. With four shelves, it allows you to charge battery tools or connect other electrical accessories, such as your phone, laptop, and other smart devices. It is an indispensable element of a modern workshop.
- tabla cu gauri perforate
- uși încuiate cu cheie de blocare și pliere
- plexiglass door for viewing the cabinet interior
- the doors open 180°
- unlocked doors are held by magnets
- includes 4 shelves, the upper 2 are fixed, the lower two are adjustable
- the upper two shelfs are designed for charging batteries and smart devices. Each include a bank of twelve main outlets type F.
- the upper shelves are perforated for extracting hot air
- the shelves are reinforced
- the side parts of the cabinet in the upper part are perforated for an easier extraction of hot air.
  Perforation serves as a means to attach accessories
- the cover contains a plate with the mains switch, protective switches for the splitters and a thermostat, which can be regulated between 0 and 60 °C
- the cover also contains a ventilator allowing the air to flow at 160 m3/h, which is activated at the set temperature and removes hot air from the cabinet, it includes a protective mesh netting and filter at the front, and the cover above the ventilator contains perforation for removing air
- main plugin cable, lenght of 5 m, 5x16 A 400 V
- the cables are hidden in ducts
- all electronics are marked with appropriate stickers
- all cabinet parts are grounded
- the cabinet bottom is made in such way that it allows the cabinet to be moved with standard transport equipment such as forklifts and hand pallet trucks
- basic dimensions of cabinet L 770 x W 430 x H 2052mm
- vopsite cu vopsele ecologice fara cadmiu si plumb