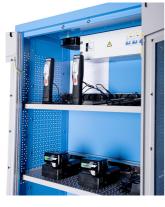

## Profile

- The charging station has direct connection to the power grid. With four shelves, it allows you to charge battery tools or connect other electrical accessories, such as your phone, laptop, and other smart devices. It is an indispensable element of a modern workshop.
- tabla cu gauri perforate
- uși încuiate cu cheie de blocare și pliere
- plexiglass door for viewing the cabinet interior
- the doors open 180°
- unlocked doors are held by magnets
- includes 4 shelves, the upper 2 are fixed, the lower two are adjustable
- the upper two shelfs are designed for charging batteries and smart devices. Each include a bank of twelve main outlets type F.
- the upper shelves are perforated for extracting hot air
- the shelves are reinforced
- the side parts of the cabinet in the upper part are perforated for an easier extraction of hot air.
  Perforation serves as a means to attach accessories
- the cover contains a plate with the mains switch, protective switches for the splitters and a thermostat, which can be regulated between 0 and 60 °C
- the cover also contains a ventilator allowing the air to flow at 160 m3/h, which is activated at the set temperature and removes hot air from the cabinet, it includes a protective mesh netting and filter at the front, and the cover above the ventilator contains perforation for removing air
- main plugin cable, lenght of 5 m, 5x16 A 400 V
- the cables are hidden in ducts
- all electronics are marked with appropriate stickers
- all cabinet parts are grounded
- the cabinet bottom is made in such way that it allows the cabinet to be moved with standard transport equipment such as forklifts and hand pallet trucks
- basic dimensions of cabinet L 770 x W 430 x H 2052mm
- vopsite cu vopsele ecologice fara cadmiu si plumb