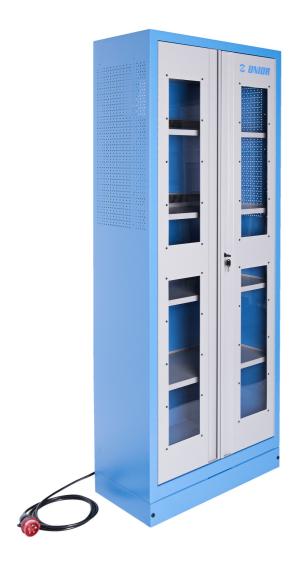

## Profile

- The charging station has direct connection to the power grid. With four shelves, it allows you to charge battery tools or connect other electrical accessories, such as your phone, laptop, and other smart devices. It is an indispensable element of a modern workshop.
- tabla cu gauri perforate
- uși încuiate cu cheie de blocare și pliere
- plexiglass door for viewing the cabinet interior
- the doors open 180°
- unlocked doors are held by magnets
- includes 4 shelves, the upper 2 are fixed, the lower two are adjustable
- the upper two shelfs are designed for charging batteries and smart devices. Each include a bank of twelve main outlets type F.
- the upper shelves are perforated for extracting hot air
- the shelves are reinforced
- the side parts of the cabinet in the upper part are perforated for an easier extraction of hot air.
  Perforation serves as a means to attach accessories
- the cover contains a plate with the mains switch, protective switches for the splitters and a thermostat, which can be regulated between 0 and 60 °C
- the cover also contains a ventilator allowing the air to flow at 160 m3/h, which is activated at the set temperature and removes hot air from the cabinet, it includes a protective mesh netting and filter at the front, and the cover above the ventilator contains perforation for removing air
- main plugin cable, lenght of 5 m, 5x16 A 400 V
- the cables are hidden in ducts
- all electronics are marked with appropriate stickers
- all cabinet parts are grounded
- the cabinet bottom is made in such way that it allows the cabinet to be moved with standard transport equipment such as forklifts and hand pallet trucks
- basic dimensions of cabinet L 770 x W 430 x H 2052mm
- vopsite cu vopsele ecologice fara cadmiu si plumb