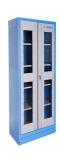

## Profielen

- The charging station has direct connection to the power grid. With four shelves, it allows you to charge battery tools or connect other electrical accessories, such as your phone, laptop, and other smart devices. It is an indispensable element of a modern workshop.
- materiaal: premium PLUS plaatstaal
- door locked with lock and folding key
- plexiglass door for viewing the cabinet interior
- the doors open 180°
- unlocked doors are held by magnets
- includes 4 shelves, the upper 2 are fixed, the lower two are adjustable
- the upper two shelfs are designed for charging batteries and smart devices. Each include a bank of twelve main outlets type F.
- the upper shelves are perforated for extracting hot air
- the shelves are reinforced
- the side parts of the cabinet in the upper part are perforated for an easier extraction of hot air.
  Perforation serves as a means to attach accessories
- the cover contains a plate with the mains switch, protective switches for the splitters and a thermostat, which can be regulated between 0 and 60 °C
- the cover also contains a ventilator allowing the air to flow at 160 m3/h, which is activated at the set temperature and removes hot air from the cabinet, it includes a protective mesh netting and filter at the front, and the cover above the ventilator contains perforation for removing air
- main plugin cable, lenght of 5 m, 5x16 A 400 V
- the cables are hidden in ducts
- all electronics are marked with appropriate stickers
- all cabinet parts are grounded
- the cabinet bottom is made in such way that it allows the cabinet to be moved with standard transport equipment such as forklifts and hand pallet trucks
- basic dimensions of cabinet L 770 x W 430 x H 2052mm
- Ecologische gelakt met cadmium- en loodvrije kleur

|        | L   | В   | Н    | •     |
|--------|-----|-----|------|-------|
| 628543 | 770 | 430 | 2052 | 90000 |

<sup>\*</sup> Afbeeldingen van producten zijn symbolisch. Alle afmetingen zijn in mm en gewicht in gram. Alle vermelde afmetingen kunnen variëren in tolerantie.