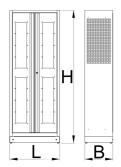

## Profielen

- The charging station has direct connection to the power grid. With four shelves, it allows you to charge battery tools or connect other electrical accessories, such as your phone, laptop, and other smart devices. It is an indispensable element of a modern workshop.
- materiaal: premium PLUS plaatstaal
- door locked with lock and folding key
- plexiglass door for viewing the cabinet interior
- the doors open 180°
- unlocked doors are held by magnets
- includes 4 shelves, the upper 2 are fixed, the lower two are adjustable
- the upper two shelfs are designed for charging batteries and smart devices. Each include a bank of twelve main outlets type F.
- the upper shelves are perforated for extracting hot air
- the shelves are reinforced
- the side parts of the cabinet in the upper part are perforated for an easier extraction of hot air.
  Perforation serves as a means to attach accessories
- the cover contains a plate with the mains switch, protective switches for the splitters and a thermostat, which can be regulated between 0 and 60 °C
- the cover also contains a ventilator allowing the air to flow at 160 m3/h, which is activated at the set temperature and removes hot air from the cabinet, it includes a protective mesh netting and filter at the front, and the cover above the ventilator contains perforation for removing air
- main plugin cable, lenght of 5 m, 5x16 A 400 V
- the cables are hidden in ducts
- all electronics are marked with appropriate stickers
- all cabinet parts are grounded
- the cabinet bottom is made in such way that it allows the cabinet to be moved with standard transport equipment such as forklifts and hand pallet trucks
- basic dimensions of cabinet L 770 x W 430 x H 2052mm
- Ecologische gelakt met cadmium- en loodvrije kleur

|        | L   | В   | Н    | •     |
|--------|-----|-----|------|-------|
| 628543 | 770 | 430 | 2052 | 90000 |

<sup>\*</sup> Afbeeldingen van producten zijn symbolisch. Alle afmetingen zijn in mm en gewicht in gram. Alle vermelde afmetingen kunnen variëren in tolerantie.