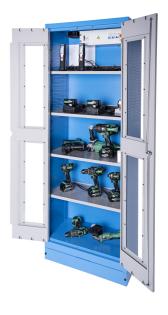

## Profielen

- The charging station has direct connection to the power grid. With four shelves, it allows you to charge battery tools or connect other electrical accessories, such as your phone, laptop, and other smart devices. It is an indispensable element of a modern workshop.
- materiaal: premium PLUS plaatstaal
- door locked with lock and folding key
- plexiglass door for viewing the cabinet interior
- the doors open 180°
- unlocked doors are held by magnets
- includes 4 shelves, the upper 2 are fixed, the lower two are adjustable
- the upper two shelfs are designed for charging batteries and smart devices. Each include a bank of twelve main outlets type F.
- the upper shelves are perforated for extracting hot air
- the shelves are reinforced
- the side parts of the cabinet in the upper part are perforated for an easier extraction of hot air.
  Perforation serves as a means to attach accessories
- the cover contains a plate with the mains switch, protective switches for the splitters and a thermostat, which can be regulated between 0 and 60 °C
- the cover also contains a ventilator allowing the air to flow at 160 m3/h, which is activated at the set temperature and removes hot air from the cabinet, it includes a protective mesh netting and filter at the front, and the cover above the ventilator contains perforation for removing air
- main plugin cable, lenght of 5 m, 5x16 A 400 V
- the cables are hidden in ducts
- all electronics are marked with appropriate stickers
- all cabinet parts are grounded
- the cabinet bottom is made in such way that it allows the cabinet to be moved with standard transport equipment such as forklifts and hand pallet trucks
- basic dimensions of cabinet L 770 x W 430 x H 2052mm
- Ecologische gelakt met cadmium- en loodvrije kleur