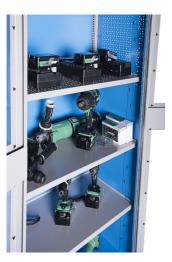

## Profielen

- The charging station has direct connection to the power grid. With four shelves, it allows you to charge battery tools or connect other electrical accessories, such as your phone, laptop, and other smart devices. It is an indispensable element of a modern workshop.
- materiaal: premium PLUS plaatstaal
- door locked with lock and folding key
- plexiglass door for viewing the cabinet interior
- the doors open 180°
- unlocked doors are held by magnets
- includes 4 shelves, the upper 2 are fixed, the lower two are adjustable
- the upper two shelfs are designed for charging batteries and smart devices. Each include a bank of twelve main outlets type F.
- the upper shelves are perforated for extracting hot air
- the shelves are reinforced
- the side parts of the cabinet in the upper part are perforated for an easier extraction of hot air.
  Perforation serves as a means to attach accessories
- the cover contains a plate with the mains switch, protective switches for the splitters and a thermostat, which can be regulated between 0 and 60 °C
- the cover also contains a ventilator allowing the air to flow at 160 m3/h, which is activated at the set temperature and removes hot air from the cabinet, it includes a protective mesh netting and filter at the front, and the cover above the ventilator contains perforation for removing air
- main plugin cable, lenght of 5 m, 5x16 A 400 V
- the cables are hidden in ducts
- all electronics are marked with appropriate stickers
- all cabinet parts are grounded
- the cabinet bottom is made in such way that it allows the cabinet to be moved with standard transport equipment such as forklifts and hand pallet trucks
- basic dimensions of cabinet L 770 x W 430 x H 2052mm
- Ecologische gelakt met cadmium- en loodvrije kleur