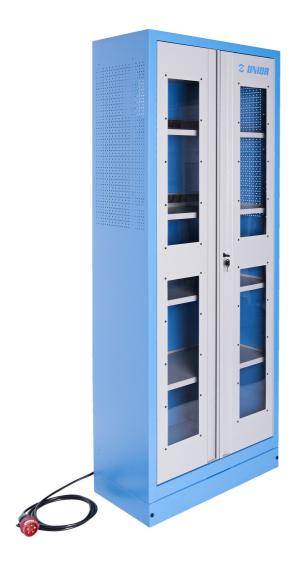

## Profielen

- The charging station has direct connection to the power grid. With four shelves, it allows you to charge battery tools or connect other electrical accessories, such as your phone, laptop, and other smart devices. It is an indispensable element of a modern workshop.
- materiaal: premium PLUS plaatstaal
- door locked with lock and folding key
- plexiglass door for viewing the cabinet interior
- the doors open 180°
- unlocked doors are held by magnets
- includes 4 shelves, the upper 2 are fixed, the lower two are adjustable
- the upper two shelfs are designed for charging batteries and smart devices. Each include a bank of twelve main outlets type F.
- the upper shelves are perforated for extracting hot air
- the shelves are reinforced
- the side parts of the cabinet in the upper part are perforated for an easier extraction of hot air.
  Perforation serves as a means to attach accessories
- the cover contains a plate with the mains switch, protective switches for the splitters and a thermostat, which can be regulated between 0 and 60 °C
- the cover also contains a ventilator allowing the air to flow at 160 m3/h, which is activated at the set temperature and removes hot air from the cabinet, it includes a protective mesh netting and filter at the front, and the cover above the ventilator contains perforation for removing air
- main plugin cable, lenght of 5 m, 5x16 A 400 V
- the cables are hidden in ducts
- all electronics are marked with appropriate stickers
- all cabinet parts are grounded
- the cabinet bottom is made in such way that it allows the cabinet to be moved with standard transport equipment such as forklifts and hand pallet trucks
- basic dimensions of cabinet L 770 x W 430 x H 2052mm
- Ecologische gelakt met cadmium- en loodvrije kleur