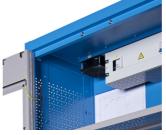

## Profielen

- The charging station has direct connection to the power grid. With four shelves, it allows you to charge battery tools or connect other electrical accessories, such as your phone, laptop, and other smart devices. It is an indispensable element of a modern workshop.
- materiaal: premium PLUS plaatstaal
- door locked with lock and folding key
- plexiglass door for viewing the cabinet interior
- the doors open 180°
- unlocked doors are held by magnets
- includes 4 shelves, the upper 2 are fixed, the lower two are adjustable
- the upper two shelfs are designed for charging batteries and smart devices. Each include a bank of twelve main outlets type F.
- the upper shelves are perforated for extracting hot air
- the shelves are reinforced
- the side parts of the cabinet in the upper part are perforated for an easier extraction of hot air.
  Perforation serves as a means to attach accessories
- the cover contains a plate with the mains switch, protective switches for the splitters and a thermostat, which can be regulated between 0 and 60 °C
- the cover also contains a ventilator allowing the air to flow at 160 m3/h, which is activated at the set temperature and removes hot air from the cabinet, it includes a protective mesh netting and filter at the front, and the cover above the ventilator contains perforation for removing air
- main plugin cable, lenght of 5 m, 5x16 A 400 V
- the cables are hidden in ducts
- all electronics are marked with appropriate stickers
- all cabinet parts are grounded
- the cabinet bottom is made in such way that it allows the cabinet to be moved with standard transport equipment such as forklifts and hand pallet trucks
- basic dimensions of cabinet L 770 x W 430 x H 2052mm
- Ecologische gelakt met cadmium- en loodvrije kleur