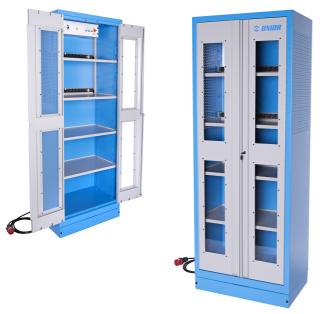

## Profielen

- The charging station has direct connection to the power grid. With four shelves, it allows you to charge battery tools or connect other electrical accessories, such as your phone, laptop, and other smart devices. It is an indispensable element of a modern workshop.
- materiaal: premium PLUS plaatstaal
- door locked with lock and folding key
- plexiglass door for viewing the cabinet interior
- the doors open 180°
- unlocked doors are held by magnets
- includes 4 shelves, the upper 2 are fixed, the lower two are adjustable
- the upper two shelfs are designed for charging batteries and smart devices. Each include a bank of twelve main outlets type F.
- the upper shelves are perforated for extracting hot air
- the shelves are reinforced
- the side parts of the cabinet in the upper part are perforated for an easier extraction of hot air.
  Perforation serves as a means to attach accessories
- the cover contains a plate with the mains switch, protective switches for the splitters and a thermostat, which can be regulated between 0 and 60 °C
- the cover also contains a ventilator allowing the air to flow at 160 m3/h, which is activated at the set temperature and removes hot air from the cabinet, it includes a protective mesh netting and filter at the front, and the cover above the ventilator contains perforation for removing air
- main plugin cable, lenght of 5 m, 5x16 A 400 V
- the cables are hidden in ducts
- all electronics are marked with appropriate stickers
- all cabinet parts are grounded
- the cabinet bottom is made in such way that it allows the cabinet to be moved with standard transport equipment such as forklifts and hand pallet trucks
- basic dimensions of cabinet L 770 x W 430 x H 2052mm
- Ecologische gelakt met cadmium- en loodvrije kleur