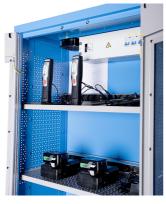

## Profielen

- The charging station has direct connection to the power grid. With four shelves, it allows you to charge battery tools or connect other electrical accessories, such as your phone, laptop, and other smart devices. It is an indispensable element of a modern workshop.
- materiaal: premium PLUS plaatstaal
- door locked with lock and folding key
- plexiglass door for viewing the cabinet interior
- the doors open 180°
- unlocked doors are held by magnets
- includes 4 shelves, the upper 2 are fixed, the lower two are adjustable
- the upper two shelfs are designed for charging batteries and smart devices. Each include a bank of twelve main outlets type F.
- the upper shelves are perforated for extracting hot air
- the shelves are reinforced
- the side parts of the cabinet in the upper part are perforated for an easier extraction of hot air.
  Perforation serves as a means to attach accessories
- the cover contains a plate with the mains switch, protective switches for the splitters and a thermostat, which can be regulated between 0 and 60 °C
- the cover also contains a ventilator allowing the air to flow at 160 m3/h, which is activated at the set temperature and removes hot air from the cabinet, it includes a protective mesh netting and filter at the front, and the cover above the ventilator contains perforation for removing air
- main plugin cable, lenght of 5 m, 5x16 A 400 V
- the cables are hidden in ducts
- all electronics are marked with appropriate stickers
- all cabinet parts are grounded
- the cabinet bottom is made in such way that it allows the cabinet to be moved with standard transport equipment such as forklifts and hand pallet trucks
- basic dimensions of cabinet L 770 x W 430 x H 2052mm
- Ecologische gelakt met cadmium- en loodvrije kleur