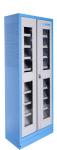

## Profielen

- The charging station has direct connection to the power grid. With four shelves, it allows you to charge battery tools or connect other electrical accessories, such as your phone, laptop, and other smart devices. It is an indispensable element of a modern workshop.
- materiaal: premium PLUS plaatstaal
- door locked with lock and folding key
- plexiglass door for viewing the cabinet interior
- the doors open 180°
- unlocked doors are held by magnets
- includes 4 shelves, the upper 2 are fixed, the lower two are adjustable
- the upper two shelfs are designed for charging batteries and smart devices. Each include a bank of twelve main outlets type F.
- the upper shelves are perforated for extracting hot air
- the shelves are reinforced
- the side parts of the cabinet in the upper part are perforated for an easier extraction of hot air.
  Perforation serves as a means to attach accessories
- the cover contains a plate with the mains switch, protective switches for the splitters and a thermostat, which can be regulated between 0 and 60 °C
- the cover also contains a ventilator allowing the air to flow at 160 m3/h, which is activated at the set temperature and removes hot air from the cabinet, it includes a protective mesh netting and filter at the front, and the cover above the ventilator contains perforation for removing air
- main plugin cable, lenght of 5 m, 5x16 A 400 V
- the cables are hidden in ducts
- all electronics are marked with appropriate stickers
- all cabinet parts are grounded
- the cabinet bottom is made in such way that it allows the cabinet to be moved with standard transport equipment such as forklifts and hand pallet trucks
- basic dimensions of cabinet L 770 x W 430 x H 2052mm
- Ecologische gelakt met cadmium- en loodvrije kleur

|        | L   | В   | Н    | •     |
|--------|-----|-----|------|-------|
| 628543 | 770 | 430 | 2052 | 90000 |

<sup>\*</sup> Afbeeldingen van producten zijn symbolisch. Alle afmetingen zijn in mm en gewicht in gram. Alle vermelde afmetingen kunnen variëren in tolerantie.