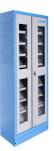

## 991LMS.PS1

프로파일

제품 특징

- The charging station has direct connection to the power grid. With four shelves, it allows you to charge battery tools or connect other electrical accessories, such as your phone, laptop, and other smart devices. It is an indispensable element of a modern workshop.
- material: premium PLUS sheet metal
- 잠금 장치와 접이식 키가 잇는 도어 잠금장치
- plexiglass door for viewing the cabinet interior
- the doors open 180°
- unlocked doors are held by magnets
- includes 4 shelves, the upper 2 are fixed, the lower two are adjustable
- the upper two shelfs are designed for charging batteries and smart devices. Each include a bank of twelve main outlets type F.
- the upper shelves are perforated for extracting hot air
- the shelves are reinforced
- the side parts of the cabinet in the upper part are perforated for an easier extraction of hot air. Perforation serves as a means to attach accessories
- the cover contains a plate with the mains switch, protective switches for the splitters and a thermostat, which can be regulated between 0 and 60 °C
- the cover also contains a ventilator allowing the air to flow at 160 m3/h, which is activated at the set temperature and removes hot air from the cabinet, it includes a protective mesh netting and filter at the front, and the cover above the ventilator contains perforation for removing air
- main plugin cable, lenght of 5 m, 5x16 A 400 V
- the cables are hidden in ducts
- all electronics are marked with appropriate stickers
- all cabinet parts are grounded
- the cabinet bottom is made in such way that it allows the cabinet to be moved with standard transport equipment such as forklifts and hand pallet trucks
- basic dimensions of cabinet L 770 x W 430 x H 2052mm
- coated with eco colour of Qualicoat quality standard