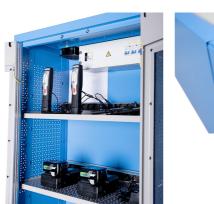

## 991LMS.PS1

프로파일

제품 특징

- The charging station has direct connection to the power grid. With four shelves, it allows you to charge battery tools or connect other electrical accessories, such as your phone, laptop, and other smart devices. It is an indispensable element of a modern workshop.
- material: premium PLUS sheet metal
- 잠금 장치와 접이식 키가 잇는 도어 잠금장치
- plexiglass door for viewing the cabinet interior
- the doors open 180°
- unlocked doors are held by magnets
- includes 4 shelves, the upper 2 are fixed, the lower two are adjustable
- the upper two shelfs are designed for charging batteries and smart devices. Each include a bank of twelve main outlets type F.
- the upper shelves are perforated for extracting hot air
- the shelves are reinforced
- the side parts of the cabinet in the upper part are perforated for an easier extraction of hot air. Perforation serves as a means to attach accessories
- the cover contains a plate with the mains switch, protective switches for the splitters and a thermostat, which can be regulated between 0 and 60 °C
- the cover also contains a ventilator allowing the air to flow at 160 m3/h, which is activated at the set temperature and removes hot air from the cabinet, it includes a protective mesh netting and filter at the front, and the cover above the ventilator contains perforation for removing air
- main plugin cable, lenght of 5 m, 5x16 A 400 V
- the cables are hidden in ducts
- all electronics are marked with appropriate stickers
- all cabinet parts are grounded
- the cabinet bottom is made in such way that it allows the cabinet to be moved with standard transport equipment such as forklifts and hand pallet trucks
- basic dimensions of cabinet L 770 x W 430 x H 2052mm
- coated with eco colour of Qualicoat quality standard