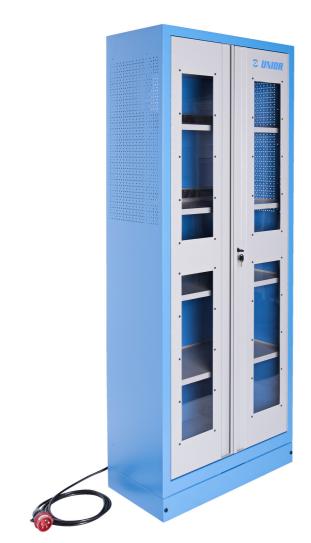

## 991LMS.PS1

프로파일

제품 특징

- The charging station has direct connection to the power grid. With four shelves, it allows you to charge battery tools or connect other electrical accessories, such as your phone, laptop, and other smart devices. It is an indispensable element of a modern workshop.
- material: premium PLUS sheet metal
- 잠금 장치와 접이식 키가 잇는 도어 잠금장치
- plexiglass door for viewing the cabinet interior
- the doors open 180°
- unlocked doors are held by magnets
- includes 4 shelves, the upper 2 are fixed, the lower two are adjustable
- the upper two shelfs are designed for charging batteries and smart devices. Each include a bank of twelve main outlets type F.
- the upper shelves are perforated for extracting hot air
- the shelves are reinforced
- the side parts of the cabinet in the upper part are perforated for an easier extraction of hot air. Perforation serves as a means to attach accessories
- the cover contains a plate with the mains switch, protective switches for the splitters and a thermostat, which can be regulated between 0 and 60 °C
- the cover also contains a ventilator allowing the air to flow at 160 m3/h, which is activated at the set temperature and removes hot air from the cabinet, it includes a protective mesh netting and filter at the front, and the cover above the ventilator contains perforation for removing air
- main plugin cable, lenght of 5 m, 5x16 A 400 V
- the cables are hidden in ducts
- all electronics are marked with appropriate stickers
- all cabinet parts are grounded
- the cabinet bottom is made in such way that it allows the cabinet to be moved with standard transport equipment such as forklifts and hand pallet trucks
- basic dimensions of cabinet L 770 x W 430 x H 2052mm
- coated with eco colour of Qualicoat quality standard