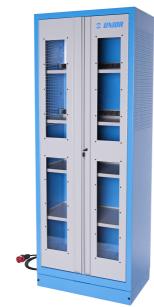

## 991LMS.PS1

프로파일

제품 특징

- The charging station has direct connection to the power grid. With four shelves, it allows you to charge battery tools or connect other electrical accessories, such as your phone, laptop, and other smart devices. It is an indispensable element of a modern workshop.
- material: premium PLUS sheet metal
- 잠금 장치와 접이식 키가 잇는 도어 잠금장치
- plexiglass door for viewing the cabinet interior
- the doors open 180°
- unlocked doors are held by magnets
- includes 4 shelves, the upper 2 are fixed, the lower two are adjustable
- the upper two shelfs are designed for charging batteries and smart devices. Each include a bank of twelve main outlets type F.
- the upper shelves are perforated for extracting hot air
- the shelves are reinforced
- the side parts of the cabinet in the upper part are perforated for an easier extraction of hot air. Perforation serves as a means to attach accessories
- the cover contains a plate with the mains switch, protective switches for the splitters and a thermostat, which can be regulated between 0 and 60 °C
- the cover also contains a ventilator allowing the air to flow at 160 m3/h, which is activated at the set temperature and removes hot air from the cabinet, it includes a protective mesh netting and filter at the front, and the cover above the ventilator contains perforation for removing air
- main plugin cable, lenght of 5 m, 5x16 A 400 V
- the cables are hidden in ducts
- all electronics are marked with appropriate stickers
- all cabinet parts are grounded
- the cabinet bottom is made in such way that it allows the cabinet to be moved with standard transport equipment such as forklifts and hand pallet trucks
- basic dimensions of cabinet L 770 x W 430 x H 2052mm
- coated with eco colour of Qualicoat quality standard

|        | L   | В   | Н    | <b>1</b> |
|--------|-----|-----|------|----------|
| 628543 | 770 | 430 | 2052 | 90000    |

\* Images of products are symbolic. All dimensions are in mm, and weight in grams. All listed dimensions may vary in tolerance.