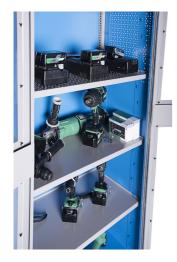

## 991LMS.PS1

프로파일

제품 특징

- The charging station has direct connection to the power grid. With four shelves, it allows you to charge battery tools or connect other electrical accessories, such as your phone, laptop, and other smart devices. It is an indispensable element of a modern workshop.
- material: premium PLUS sheet metal
- 잠금 장치와 접이식 키가 잇는 도어 잠금장치
- plexiglass door for viewing the cabinet interior
- the doors open 180°
- unlocked doors are held by magnets
- includes 4 shelves, the upper 2 are fixed, the lower two are adjustable
- the upper two shelfs are designed for charging batteries and smart devices. Each include a bank of twelve main outlets type F.
- the upper shelves are perforated for extracting hot air
- the shelves are reinforced
- the side parts of the cabinet in the upper part are perforated for an easier extraction of hot air. Perforation serves as a means to attach accessories
- the cover contains a plate with the mains switch, protective switches for the splitters and a thermostat, which can be regulated between 0 and 60 °C
- the cover also contains a ventilator allowing the air to flow at 160 m3/h, which is activated at the set temperature and removes hot air from the cabinet, it includes a protective mesh netting and filter at the front, and the cover above the ventilator contains perforation for removing air
- main plugin cable, lenght of 5 m, 5x16 A 400 V
- the cables are hidden in ducts
- all electronics are marked with appropriate stickers
- all cabinet parts are grounded
- the cabinet bottom is made in such way that it allows the cabinet to be moved with standard transport equipment such as forklifts and hand pallet trucks
- basic dimensions of cabinet L 770 x W 430 x H 2052mm
- coated with eco colour of Qualicoat quality standard