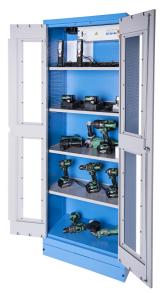

## 991LMS.PS1

프로파일

제품 특징

- The charging station has direct connection to the power grid. With four shelves, it allows you to charge battery tools or connect other electrical accessories, such as your phone, laptop, and other smart devices. It is an indispensable element of a modern workshop.
- material: premium PLUS sheet metal
- 잠금 장치와 접이식 키가 잇는 도어 잠금장치
- plexiglass door for viewing the cabinet interior
- the doors open 180°
- unlocked doors are held by magnets
- includes 4 shelves, the upper 2 are fixed, the lower two are adjustable
- the upper two shelfs are designed for charging batteries and smart devices. Each include a bank of twelve main outlets type F.
- the upper shelves are perforated for extracting hot air
- the shelves are reinforced
- the side parts of the cabinet in the upper part are perforated for an easier extraction of hot air. Perforation serves as a means to attach accessories
- the cover contains a plate with the mains switch, protective switches for the splitters and a thermostat, which can be regulated between 0 and 60 °C
- the cover also contains a ventilator allowing the air to flow at 160 m3/h, which is activated at the set temperature and removes hot air from the cabinet, it includes a protective mesh netting and filter at the front, and the cover above the ventilator contains perforation for removing air
- main plugin cable, lenght of 5 m, 5x16 A 400 V
- the cables are hidden in ducts
- all electronics are marked with appropriate stickers
- all cabinet parts are grounded
- the cabinet bottom is made in such way that it allows the cabinet to be moved with standard transport equipment such as forklifts and hand pallet trucks
- basic dimensions of cabinet L 770 x W 430 x H 2052mm
- coated with eco colour of Qualicoat quality standard