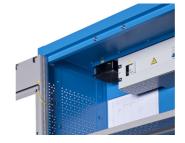

## 991LMS.PS1

프로파일

제품 특징

- The charging station has direct connection to the power grid. With four shelves, it allows you to charge battery tools or connect other electrical accessories, such as your phone, laptop, and other smart devices. It is an indispensable element of a modern workshop.
- material: premium PLUS sheet metal
- 잠금 장치와 접이식 키가 잇는 도어 잠금장치
- plexiglass door for viewing the cabinet interior
- the doors open 180°
- unlocked doors are held by magnets
- includes 4 shelves, the upper 2 are fixed, the lower two are adjustable
- the upper two shelfs are designed for charging batteries and smart devices. Each include a bank of twelve main outlets type F.
- the upper shelves are perforated for extracting hot air
- the shelves are reinforced
- the side parts of the cabinet in the upper part are perforated for an easier extraction of hot air. Perforation serves as a means to attach accessories
- the cover contains a plate with the mains switch, protective switches for the splitters and a thermostat, which can be regulated between 0 and 60 °C
- the cover also contains a ventilator allowing the air to flow at 160 m3/h, which is activated at the set temperature and removes hot air from the cabinet, it includes a protective mesh netting and filter at the front, and the cover above the ventilator contains perforation for removing air
- main plugin cable, lenght of 5 m, 5x16 A 400 V
- the cables are hidden in ducts
- all electronics are marked with appropriate stickers
- all cabinet parts are grounded
- the cabinet bottom is made in such way that it allows the cabinet to be moved with standard transport equipment such as forklifts and hand pallet trucks
- basic dimensions of cabinet L 770 x W 430 x H 2052mm
- coated with eco colour of Qualicoat quality standard