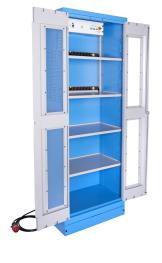

## 991LMS.PS1

프로파일

제품 특징

- The charging station has direct connection to the power grid. With four shelves, it allows you to charge battery tools or connect other electrical accessories, such as your phone, laptop, and other smart devices. It is an indispensable element of a modern workshop.
- material: premium PLUS sheet metal
- 잠금 장치와 접이식 키가 잇는 도어 잠금장치
- plexiglass door for viewing the cabinet interior
- the doors open 180°
- unlocked doors are held by magnets
- includes 4 shelves, the upper 2 are fixed, the lower two are adjustable
- the upper two shelfs are designed for charging batteries and smart devices. Each include a bank of twelve main outlets type F.
- the upper shelves are perforated for extracting hot air
- the shelves are reinforced
- the side parts of the cabinet in the upper part are perforated for an easier extraction of hot air. Perforation serves as a means to attach accessories
- the cover contains a plate with the mains switch, protective switches for the splitters and a thermostat, which can be regulated between 0 and 60 °C
- the cover also contains a ventilator allowing the air to flow at 160 m3/h, which is activated at the set temperature and removes hot air from the cabinet, it includes a protective mesh netting and filter at the front, and the cover above the ventilator contains perforation for removing air
- main plugin cable, lenght of 5 m, 5x16 A 400 V
- the cables are hidden in ducts
- all electronics are marked with appropriate stickers
- all cabinet parts are grounded
- the cabinet bottom is made in such way that it allows the cabinet to be moved with standard transport equipment such as forklifts and hand pallet trucks
- basic dimensions of cabinet L 770 x W 430 x H 2052mm
- coated with eco colour of Qualicoat quality standard