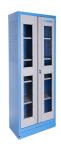

## 配置文件

- The charging station has direct connection to the power grid. With four shelves, it allows you to charge battery tools or connect other electrical accessories, such as your phone, laptop, and other smart devices. It is an indispensable element of a modern workshop.
- 材料:金属板材
- 门锁用锁和折叠钥匙锁住
- plexiglass door for viewing the cabinet interior
- the doors open 180°
- unlocked doors are held by magnets
- includes 4 shelves, the upper 2 are fixed, the lower two are adjustable
- the upper two shelfs are designed for charging batteries and smart devices. Each include a bank of twelve main outlets type F.
- the upper shelves are perforated for extracting hot air
- the shelves are reinforced
- the side parts of the cabinet in the upper part are perforated for an easier extraction of hot air.