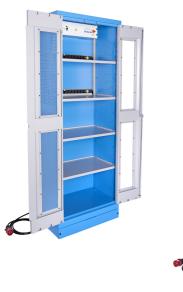

## 配置文件

- The charging station has direct connection to the power grid. With four shelves, it allows you to charge battery tools or connect other electrical accessories, such as your phone, laptop, and other smart devices. It is an indispensable element of a modern workshop.
- 材料:金属板材
- 门锁用锁和折叠钥匙锁住
- plexiglass door for viewing the cabinet interior
- the doors open 180°
- unlocked doors are held by magnets
- includes 4 shelves, the upper 2 are fixed, the lower two are adjustable
- the upper two shelfs are designed for charging batteries and smart devices. Each include a bank of twelve main outlets type F.
- the upper shelves are perforated for extracting hot air
- the shelves are reinforced
- the side parts of the cabinet in the upper part are perforated for an easier extraction of hot air.

  Perforation serves as a means to attach accessories
- the cover contains a plate with the mains switch, protective switches for the splitters and a thermostat, which can be regulated between 0 and 60 °C
- the cover also contains a ventilator allowing the air to flow at 160 m3/h, which is activated at the set temperature and removes hot air from the cabinet, it includes a protective mesh netting and filter at the front, and the cover above the ventilator contains perforation for removing air
- main plugin cable, lenght of 5 m, 5x16 A 400 V
- the cables are hidden in ducts
- all electronics are marked with appropriate stickers
- all cabinet parts are grounded
- the cabinet bottom is made in such way that it allows the cabinet to be moved with standard transport equipment such as forklifts and hand pallet trucks
- basic dimensions of cabinet L 770 x W 430 x H 2052mm
- 环保无铅镉涂层