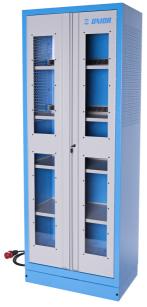

## 配置文件

- The charging station has direct connection to the power grid. With four shelves, it allows you to charge battery tools or connect other electrical accessories, such as your phone, laptop, and other smart devices. It is an indispensable element of a modern workshop.
- 材料:金属板材
- 门锁用锁和折叠钥匙锁住
- plexiglass door for viewing the cabinet interior
- the doors open 180°
- unlocked doors are held by magnets
- includes 4 shelves, the upper 2 are fixed, the lower two are adjustable
- the upper two shelfs are designed for charging batteries and smart devices. Each include a bank of twelve main outlets type F.
- the upper shelves are perforated for extracting hot air
- the shelves are reinforced
- the side parts of the cabinet in the upper part are perforated for an easier extraction of hot air.

  Perforation serves as a means to attach accessories
- the cover contains a plate with the mains switch, protective switches for the splitters and a thermostat, which can be regulated between 0 and 60 °C
- the cover also contains a ventilator allowing the air to flow at 160 m3/h, which is activated at the set temperature and removes hot air from the cabinet, it includes a protective mesh netting and filter at the front, and the cover above the ventilator contains perforation for removing air
- main plugin cable, lenght of 5 m, 5x16 A 400 V
- the cables are hidden in ducts
- all electronics are marked with appropriate stickers
- all cabinet parts are grounded
- the cabinet bottom is made in such way that it allows the cabinet to be moved with standard transport equipment such as forklifts and hand pallet trucks
- basic dimensions of cabinet L 770 x W 430 x H 2052mm
- 环保无铅镉涂层

|        | L   | В   | Н    | •     |
|--------|-----|-----|------|-------|
| 628543 | 770 | 430 | 2052 | 90000 |

<sup>\*</sup> Images of products are symbolic. All dimensions are in mm, and weight in grams. All listed dimensions may vary in tolerance.