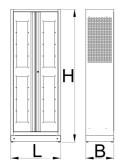

  Perforation serves as a means to attach accessories
- the cover contains a plate with the mains switch, protective switches for the splitters and a thermostat, which can be regulated between 0 and 60 °C
- the cover also contains a ventilator allowing the air to flow at 160 m3/h, which is activated at the set temperature and removes hot air from the cabinet, it includes a protective mesh netting and filter at the front, and the cover above the ventilator contains perforation for removing air
- main plugin cable, lenght of 5 m, 5x16 A 400 V
- the cables are hidden in ducts
- all electronics are marked with appropriate stickers
- all cabinet parts are grounded
- the cabinet bottom is made in such way that it allows the cabinet to be moved with standard transport equipment such as forklifts and hand pallet trucks
- basic dimensions of cabinet L 770 x W 430 x H 2052mm
- 环保无铅镉涂层

|        | L   | В   | Н    | •     |
|--------|-----|-----|------|-------|
| 628543 | 770 | 430 | 2052 | 90000 |

<sup>\*</sup> Images of products are symbolic. All dimensions are in mm, and weight in grams. All listed dimensions may vary in tolerance.