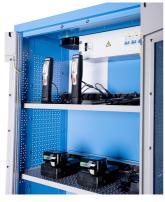

## 配置文件

- The charging station has direct connection to the power grid. With four shelves, it allows you to charge battery tools or connect other electrical accessories, such as your phone, laptop, and other smart devices. It is an indispensable element of a modern workshop.
- 材料:金属板材
- 门锁用锁和折叠钥匙锁住
- plexiglass door for viewing the cabinet interior
- the doors open 180°
- unlocked doors are held by magnets
- includes 4 shelves, the upper 2 are fixed, the lower two are adjustable
- the upper two shelfs are designed for charging batteries and smart devices. Each include a bank of twelve main outlets type F.
- the upper shelves are perforated for extracting hot air
- the shelves are reinforced
- the side parts of the cabinet in the upper part are perforated for an easier extraction of hot air.

  Perforation serves as a means to attach accessories
- the cover contains a plate with the mains switch, protective switches for the splitters and a thermostat, which can be regulated between 0 and 60 °C
- the cover also contains a ventilator allowing the air to flow at 160 m3/h, which is activated at the set temperature and removes hot air from the cabinet, it includes a protective mesh netting and filter at the front, and the cover above the ventilator contains perforation for removing air
- main plugin cable, lenght of 5 m, 5x16 A 400 V
- the cables are hidden in ducts
- all electronics are marked with appropriate stickers
- all cabinet parts are grounded
- the cabinet bottom is made in such way that it allows the cabinet to be moved with standard transport equipment such as forklifts and hand pallet trucks
- basic dimensions of cabinet L 770 x W 430 x H 2052mm
- 环保无铅镉涂层