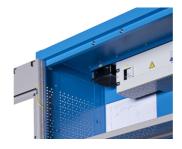

  Perforation serves as a means to attach accessories
- the cover contains a plate with the mains switch, protective switches for the splitters and a thermostat, which can be regulated between 0 and 60 °C
- the cover also contains a ventilator allowing the air to flow at 160 m3/h, which is activated at the set temperature and removes hot air from the cabinet, it includes a protective mesh netting and filter at the front, and the cover above the ventilator contains perforation for removing air
- main plugin cable, lenght of 5 m, 5x16 A 400 V
- the cables are hidden in ducts
- all electronics are marked with appropriate stickers
- all cabinet parts are grounded
- the cabinet bottom is made in such way that it allows the cabinet to be moved with standard transport equipment such as forklifts and hand pallet trucks
- basic dimensions of cabinet L 770 x W 430 x H 2052mm
- 环保无铅镉涂层