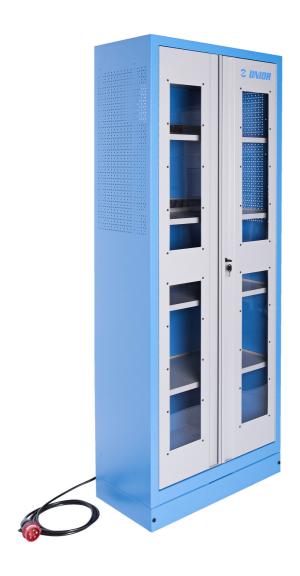

## 配置文件

- The charging station has direct connection to the power grid. With four shelves, it allows you to charge battery tools or connect other electrical accessories, such as your phone, laptop, and other smart devices. It is an indispensable element of a modern workshop.
- 材料:金属板材
- 门锁用锁和折叠钥匙锁住
- plexiglass door for viewing the cabinet interior
- the doors open 180°
- unlocked doors are held by magnets
- includes 4 shelves, the upper 2 are fixed, the lower two are adjustable
- the upper two shelfs are designed for charging batteries and smart devices. Each include a bank of twelve main outlets type F.
- the upper shelves are perforated for extracting hot air
- the shelves are reinforced
- the side parts of the cabinet in the upper part are perforated for an easier extraction of hot air.

  Perforation serves as a means to attach accessories
- the cover contains a plate with the mains switch, protective switches for the splitters and a thermostat, which can be regulated between 0 and 60 °C
- the cover also contains a ventilator allowing the air to flow at 160 m3/h, which is activated at the set temperature and removes hot air from the cabinet, it includes a protective mesh netting and filter at the front, and the cover above the ventilator contains perforation for removing air
- main plugin cable, lenght of 5 m, 5x16 A 400 V
- the cables are hidden in ducts
- all electronics are marked with appropriate stickers
- all cabinet parts are grounded
- the cabinet bottom is made in such way that it allows the cabinet to be moved with standard transport equipment such as forklifts and hand pallet trucks
- basic dimensions of cabinet L 770 x W 430 x H 2052mm
- 环保无铅镉涂层

|        | L   | В   | Н    | •     |
|--------|-----|-----|------|-------|
| 628543 | 770 | 430 | 2052 | 90000 |

<sup>\*</sup> Images of products are symbolic. All dimensions are in mm, and weight in grams. All listed dimensions may vary in tolerance.