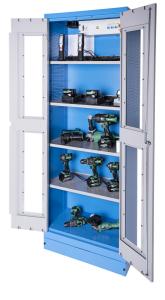

## 配置文件

- The charging station has direct connection to the power grid. With four shelves, it allows you to charge battery tools or connect other electrical accessories, such as your phone, laptop, and other smart devices. It is an indispensable element of a modern workshop.
- 材料:金属板材
- 门锁用锁和折叠钥匙锁住
- plexiglass door for viewing the cabinet interior
- the doors open 180°
- unlocked doors are held by magnets
- includes 4 shelves, the upper 2 are fixed, the lower two are adjustable
- the upper two shelfs are designed for charging batteries and smart devices. Each include a bank of twelve main outlets type F.
- the upper shelves are perforated for extracting hot air
- the shelves are reinforced
- the side parts of the cabinet in the upper part are perforated for an easier extraction of hot air.

## 用途 (pictures)