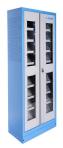

## 配置文件

- The charging station has direct connection to the power grid. With four shelves, it allows you to charge battery tools or connect other electrical accessories, such as your phone, laptop, and other smart devices. It is an indispensable element of a modern workshop.
- 材料:金属板材
- 门锁用锁和折叠钥匙锁住
- plexiglass door for viewing the cabinet interior
- the doors open 180°
- unlocked doors are held by magnets
- includes 4 shelves, the upper 2 are fixed, the lower two are adjustable
- the upper two shelfs are designed for charging batteries and smart devices. Each include a bank of twelve main outlets type F.
- the upper shelves are perforated for extracting hot air
- the shelves are reinforced
- the side parts of the cabinet in the upper part are perforated for an easier extraction of hot air.