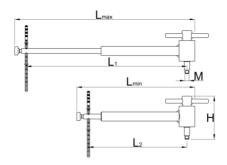

|        | LŦ  | ΓŦ  | L1  | Н  | L2  | M       | L3  | i    |
|--------|-----|-----|-----|----|-----|---------|-----|------|
| 629818 | 392 | 250 | 338 | 89 | 189 | M10 x 1 | 168 | 1250 |

<sup>\*</sup> Ürünlerin resimleri semboliktir. Bütün boyutlar mm ve ağırlık gram cinsindendir.