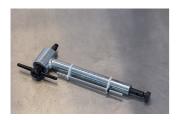

29"/700.
- Rotating Bottom Part for easy cleanse of the frame and accessories, allowing for seamless work around the wheel.
- Lockable measuring gauge, securely lock measurements in place to maintain accuracy while repositioning.
- Extended thread-in axle, providing additional clearance, perfect for full suspension frames.
- Sealed bearing ensures smooth operation of the thread-in axle and longevity.
- Handy gauge storage clips keep your measuring gauge conveniently stored and protected.



|        | LŦ  | ΓŦ  | L1  | Н  | L2  | M       | L3  | i    |
|--------|-----|-----|-----|----|-----|---------|-----|------|
| 629818 | 392 | 250 | 338 | 89 | 189 | M10 x 1 | 168 | 1250 |

<sup>\*</sup> Ürünlerin resimleri semboliktir. Bütün boyutlar mm ve ağırlık gram cinsindendir.

Usage (pictures)