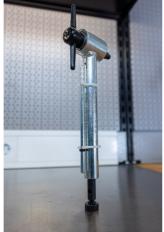

"/700.
- Rotating Bottom Part for easy cleanse of the frame and accessories, allowing for seamless work around the wheel.
- Lockable measuring gauge, securely lock measurements in place to maintain accuracy while repositioning.
- Extended thread-in axle, providing additional clearance, perfect for full suspension frames.
- Sealed bearing ensures smooth operation of the thread-in axle and longevity.
- Handy gauge storage clips keep your measuring gauge conveniently stored and protected.



|        | LŦ  | ΓŦ  | L1  | Н  | L2  | M       | L3  | i    |
|--------|-----|-----|-----|----|-----|---------|-----|------|
| 629818 | 392 | 250 | 338 | 89 | 189 | M10 x 1 | 168 | 1250 |

<sup>\*</sup> Ürünlerin resimleri semboliktir. Bütün boyutlar mm ve ağırlık gram cinsindendir.

Usage (pictures)