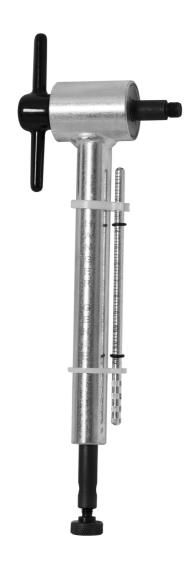

## Hanger Genie 2.0 - Hanger alignment tool

1602/5

**Profiles** 

The Hanger Genie 2.0 screws directly into rear derailleur hanger threads and features a precise measuring gauge that locks in place, ensuring you don't lose your measurement as you adjust the tool against the wheel in various positions. The rotating bottom part of the tool allows for easy clearance around the frame, making it an essential tool for any bike maintenance kit.

- Compact, foldable and highly accurate tool.
- Fits the bikes with the most common wheel sizes, including 26", 27.5"/650B, and 29"/700.
- Rotating Bottom Part for easy cleanse of the frame and accessories, allowing for seamless work around the wheel.
- Lockable measuring gauge, securely lock measurements in place to maintain accuracy while repositioning.
- Extended thread-in axle, providing additional clearance, perfect for full suspension frames.
- Sealed bearing ensures smooth operation of the thread-in axle and longevity.
- Handy gauge storage clips keep your measuring gauge conveniently stored and protected.