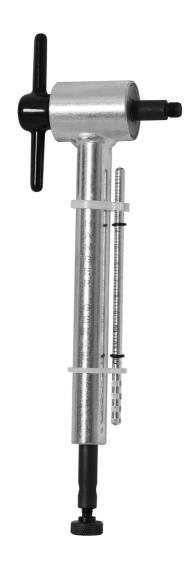

## Opis proizvoda

The Hanger Genie 2.0 screws directly into rear derailleur hanger threads and features a precise measuring gauge that locks in place, ensuring you don't lose your measurement as you adjust the tool against the

wheel in various positions. The rotating bottom part of the tool allows for easy clearance around the frame, making it an essential tool for any bike maintenance kit.

- Compact, foldable and highly accurate tool.
- Fits the bikes with the most common wheel sizes, including 26", 27.5"/650B, and 29"/700.
- Rotating Bottom Part for easy cleanse of the frame and accessories, allowing for seamless work around the wheel.
- Lockable measuring gauge, securely lock measurements in place to maintain accuracy while repositioning.
- Extended thread-in axle, providing additional clearance, perfect for full suspension frames.
- Sealed bearing ensures smooth operation of the thread-in axle and longevity.
- Handy gauge storage clips keep your measuring gauge conveniently stored and protected.