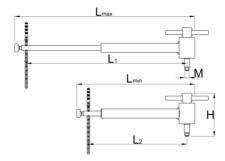

|        | LŦ  | ΓŦ  | L1  | Н  | L2  | M       | L3  | å    |  |
|--------|-----|-----|-----|----|-----|---------|-----|------|--|
| 629818 | 392 | 250 | 338 | 89 | 189 | M10 x 1 | 168 | 1250 |  |

<sup>\*</sup> Fotografije proizvoda su simbolične. Sve dimenzije su u mm, a težina u gramima. Sve navedene dimenzije mogu odstupati u granicama tolerancija.