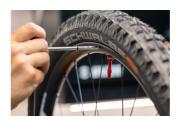

g for seamless work around the wheel.
- Lockable measuring gauge, securely lock measurements in place to maintain accuracy while repositioning.
- Extended thread-in axle, providing additional clearance, perfect for full suspension frames.
- Sealed bearing ensures smooth operation of the thread-in axle and longevity.
- Handy gauge storage clips keep your measuring gauge conveniently stored and protected.



|        | LŦ  | ΓŦ  | L1  | Н  | L2  | M       | L3  | å    |  |
|--------|-----|-----|-----|----|-----|---------|-----|------|--|
| 629818 | 392 | 250 | 338 | 89 | 189 | M10 x 1 | 168 | 1250 |  |

<sup>\*</sup> Fotografije proizvoda su simbolične. Sve dimenzije su u mm, a težina u gramima. Sve navedene dimenzije mogu odstupati u granicama tolerancija.

## Upotreba (slike)