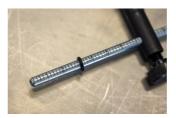

## **Profiles**

Hanger Genie 2.0 sa skrutkuje priamo do závitov závesu zadnej prehadzovačky a je vybavený presným meradlom, ktoré sa uzamkne na mieste, čím zaistí, že nestratíte svoje meranie pri nastavovaní náradia voči kolesu v rôznych polohách. Otočná spodná časť náradia umožňuje ľahké uvoľnenie okolo rámu, čo z neho robí nevyhnutný nástroj pre akúkoľvek súpravu na údržbu bicyklov.

- Kompaktný, skladací a vysoko presný nástroj.
- Hodí sa na bicykle s najbežnejšími veľkosťami kolies, vrátane 26", 27,5"/650B a 29"/700.
- Otočná spodná časť pre ľahké čistenie rámu a príslušenstva, čo umožňuje bezproblémovú prácu okolo kolesa.
- Uzamykateľné meracie meradlo, bezpečne uzamkne merania na mieste, aby sa zachovala presnosť pri premiestňovaní.
- Predĺžená závitová oska poskytujúca dodatočnú vôľu, ideálna pre celoodpružené rámy.
- Utesnené ložisko zaisťuje hladký chod závitovej osi a dlhú životnosť.
- Praktické spony na uloženie meradiel udržia váš merací prístroj pohodlne uložený a chránený.