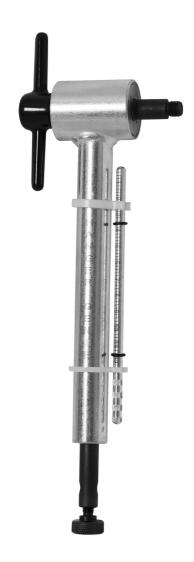

## **Profiles**

Hanger Genie 2.0 sa skrutkuje priamo do závitov závesu zadnej prehadzovačky a je vybavený presným meradlom, ktoré sa uzamkne na mieste, čím zaistí, že nestratíte svoje meranie pri nastavovaní náradia voči kolesu v rôznych polohách. Otočná spodná časť náradia umožňuje ľahké uvoľnenie okolo rámu, čo z neho robí nevyhnutný nástroj pre akúkoľvek súpravu na údržbu bicyklov.

- Kompaktný, skladací a vysoko presný nástroj.
- Hodí sa na bicykle s najbežnejšími veľkosťami kolies, vrátane 26", 27,5"/650B a 29"/700.
- Otočná spodná časť pre ľahké čistenie rámu a príslušenstva, čo umožňuje bezproblémovú prácu okolo kolesa.
- Uzamykateľné meracie meradlo, bezpečne uzamkne merania na mieste, aby sa zachovala presnosť pri premiestňovaní.
- Predĺžená závitová oska poskytujúca dodatočnú vôľu, ideálna pre celoodpružené rámy.
- Utesnené ložisko zaisťuje hladký chod závitovej osi a dlhú životnosť.
- Praktické spony na uloženie meradiel udržia váš merací prístroj pohodlne uložený a chránený.