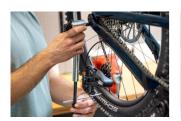

ké čistenie rámu a príslušenstva, čo umožňuje bezproblémovú prácu okolo kolesa.
- Uzamykateľné meracie meradlo, bezpečne uzamkne merania na mieste, aby sa zachovala presnosť pri premiestňovaní.
- Predĺžená závitová oska poskytujúca dodatočnú vôľu, ideálna pre celoodpružené rámy.
- Utesnené ložisko zaisťuje hladký chod závitovej osi a dlhú životnosť.
- Praktické spony na uloženie meradiel udržia váš merací prístroj pohodlne uložený a chránený.



|        | LŦ  | LΨ  | L1  | Н  | L2  | M       | L3  | i    |
|--------|-----|-----|-----|----|-----|---------|-----|------|
| 629818 | 392 | 250 | 338 | 89 | 189 | M10 x 1 | 168 | 1250 |

<sup>\*</sup> Obrázky sú symbolické. Všetky rozmery sú v mm, hmotnosť je v g. Všetky udané rozmery sa môžu líšiť v rámci tolerancie.

Usage (pictures)