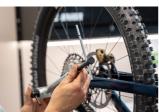

čistenie rámu a príslušenstva, čo umožňuje bezproblémovú prácu okolo kolesa.
- Uzamykateľné meracie meradlo, bezpečne uzamkne merania na mieste, aby sa zachovala presnosť pri premiestňovaní.
- Predĺžená závitová oska poskytujúca dodatočnú vôľu, ideálna pre celoodpružené rámy.
- Utesnené ložisko zaisťuje hladký chod závitovej osi a dlhú životnosť.
- Praktické spony na uloženie meradiel udržia váš merací prístroj pohodlne uložený a chránený.



|        | LŦ  | LΨ  | L1  | Н  | L2  | M       | L3  | i    |
|--------|-----|-----|-----|----|-----|---------|-----|------|
| 629818 | 392 | 250 | 338 | 89 | 189 | M10 x 1 | 168 | 1250 |

<sup>\*</sup> Obrázky sú symbolické. Všetky rozmery sú v mm, hmotnosť je v g. Všetky udané rozmery sa môžu líšiť v rámci tolerancie.

Usage (pictures)