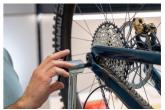

ahké čistenie rámu a príslušenstva, čo umožňuje bezproblémovú prácu okolo kolesa.
- Uzamykateľné meracie meradlo, bezpečne uzamkne merania na mieste, aby sa zachovala presnosť pri premiestňovaní.
- Predĺžená závitová oska poskytujúca dodatočnú vôľu, ideálna pre celoodpružené rámy.
- Utesnené ložisko zaisťuje hladký chod závitovej osi a dlhú životnosť.
- Praktické spony na uloženie meradiel udržia váš merací prístroj pohodlne uložený a chránený.



|        | LŦ  | LΨ  | L1  | Н  | L2  | M       | L3  | i    |
|--------|-----|-----|-----|----|-----|---------|-----|------|
| 629818 | 392 | 250 | 338 | 89 | 189 | M10 x 1 | 168 | 1250 |

<sup>\*</sup> Obrázky sú symbolické. Všetky rozmery sú v mm, hmotnosť je v g. Všetky udané rozmery sa môžu líšiť v rámci tolerancie.

Usage (pictures)