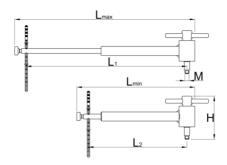

|        | LŦ  | LΨ  | L1  | Н  | L2  | M       | L3  | i    |
|--------|-----|-----|-----|----|-----|---------|-----|------|
| 629818 | 392 | 250 | 338 | 89 | 189 | M10 x 1 | 168 | 1250 |

<sup>\*</sup> Obrázky sú symbolické. Všetky rozmery sú v mm, hmotnosť je v g. Všetky udané rozmery sa môžu líšiť v rámci tolerancie.