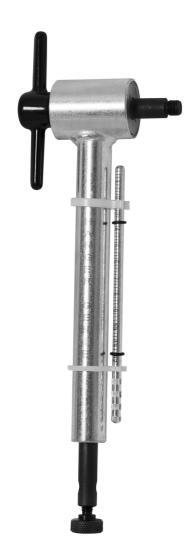

## Hanger Genie 2.0 - Hanger alignment tool

1602/5

**Profile** 

The Hanger Genie 2.0 screws directly into rear derailleur hanger threads and features a precise measuring gauge that locks in place, ensuring you don't lose your measurement as you adjust the tool against the wheel in various positions. The rotating bottom part of the tool allows for easy clearance around the frame, making it an essential tool for any bike maintenance kit.

- Compact, foldable and highly accurate tool.
- Fits the bikes with the most common wheel sizes, including 26", 27.5"/650B, and 29"/700.
- Rotating Bottom Part for easy cleanse of the frame and accessories, allowing for seamless work around the wheel.
- Lockable measuring gauge, securely lock measurements in place to maintain accuracy while repositioning.
- Extended thread-in axle, providing additional clearance, perfect for full suspension frames.
- Sealed bearing ensures smooth operation of the thread-in axle and longevity.
- Handy gauge storage clips keep your measuring gauge conveniently stored and protected.