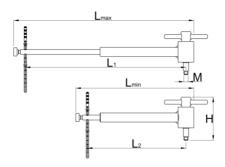

|        | LŦ  | LΨ  | L1  | Н  | L2  | M       | L3  | i    |
|--------|-----|-----|-----|----|-----|---------|-----|------|
| 629818 | 392 | 250 | 338 | 89 | 189 | M10 x 1 | 168 | 1250 |

<sup>\*</sup> Imaginea produsului este simbolica. Toate dimensiunile sunt exprimate în mm, greutatea în grame.