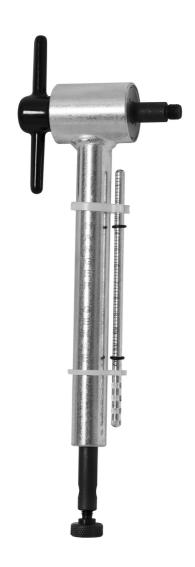

## Hanger Genie 2.0 - Hanger alignment tool

1602/5

Profielen

The Hanger Genie 2.0 screws directly into rear derailleur hanger threads and features a precise measuring gauge that locks in place, ensuring you don't lose your measurement as you adjust the tool against the wheel in various positions. The rotating bottom part of the tool allows for easy clearance around the frame, making it an essential tool for any bike maintenance kit.

- Compact, foldable and highly accurate tool.
- Fits the bikes with the most common wheel sizes, including 26", 27.5"/650B, and 29"/700.
- Rotating Bottom Part for easy cleanse of the frame and accessories, allowing for seamless work around the wheel.
- Lockable measuring gauge, securely lock measurements in place to maintain accuracy while repositioning.
- Extended thread-in axle, providing additional clearance, perfect for full suspension frames.
- Sealed bearing ensures smooth operation of the thread-in axle and longevity.
- Handy gauge storage clips keep your measuring gauge conveniently stored and protected.