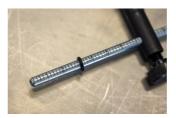

## Hanger Genie 2.0 - Hanger alignment tool

1602/5

Profielen

The Hanger Genie 2.0 screws directly into rear derailleur hanger threads and features a precise measuring gauge that locks in place, ensuring you don't lose your measurement as you adjust the tool against the wheel in various positions. The rotating bottom part of the tool allows for easy clearance around the frame, making it an essential tool for any bike maintenance kit.

- Compact, foldable and highly accurate tool.
- Fits the bikes with the most common wheel sizes, including 26", 27.5"/650B, and 29"/700.
- Rotating Bottom Part for easy cleanse of the frame and accessories, allowing for seamless work around the wheel.
- Lockable measuring gauge, securely lock measurements in place to maintain accuracy while repositioning.
- Extended thread-in axle, providing additional clearance, perfect for full suspension frames.
- Sealed bearing ensures smooth operation of the thread-in axle and longevity.
- Handy gauge storage clips keep your measuring gauge conveniently stored and protected.