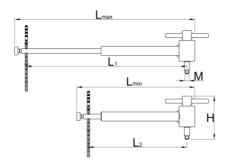

|        | L₹  | ΓŦ  | L1  | Н  | L2  | M       | L3  | i    |
|--------|-----|-----|-----|----|-----|---------|-----|------|
| 629818 | 392 | 250 | 338 | 89 | 189 | M10 x 1 | 168 | 1250 |

<sup>\*</sup> Afbeeldingen van producten zijn symbolisch. Alle afmetingen zijn in mm en gewicht in gram. Alle vermelde afmetingen kunnen variëren in tolerantie.