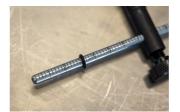

## 제품 특징

The Hanger Genie 2.0 screws directly into rear derailleur hanger threads and features a precise measuring gauge that locks in place, ensuring you don't lose your measurement as you adjust the tool against the

wheel in various positions. The rotating bottom part of the tool allows for easy clearance around the frame, making it an essential tool for any bike maintenance kit.

- Compact, foldable and highly accurate tool.
- Fits the bikes with the most common wheel sizes, including 26", 27.5"/650B, and 29"/700.
- Rotating Bottom Part for easy cleanse of the frame and accessories, allowing for seamless work around the wheel.
- Lockable measuring gauge, securely lock measurements in place to maintain accuracy while repositioning.
- Extended thread-in axle, providing additional clearance, perfect for full suspension frames.
- Sealed bearing ensures smooth operation of the thread-in axle and longevity.
- Handy gauge storage clips keep your measuring gauge conveniently stored and protected.