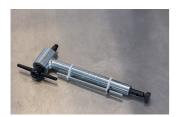

of the frame and accessories, allowing for seamless work around the wheel.
- Lockable measuring gauge, securely lock measurements in place to maintain accuracy while repositioning.
- Extended thread-in axle, providing additional clearance, perfect for full suspension frames.
- Sealed bearing ensures smooth operation of the thread-in axle and longevity.
- Handy gauge storage clips keep your measuring gauge conveniently stored and protected.



|        | L₹  | Ĺ₹  | L1  | Н  | L2  | M       | L3  | •    |  |
|--------|-----|-----|-----|----|-----|---------|-----|------|--|
| 629818 | 392 | 250 | 338 | 89 | 189 | M10 x 1 | 168 | 1250 |  |

<sup>\*</sup> Images of products are symbolic. All dimensions are in mm, and weight in grams. All listed dimensions may vary in tolerance.

## 사용법 (사진)