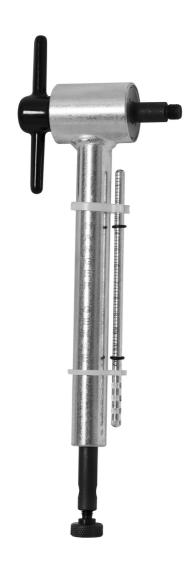

## 제품 특징

The Hanger Genie 2.0 screws directly into rear derailleur hanger threads and features a precise measuring gauge that locks in place, ensuring you don't lose your measurement as you adjust the tool against the

wheel in various positions. The rotating bottom part of the tool allows for easy clearance around the frame, making it an essential tool for any bike maintenance kit.

- Compact, foldable and highly accurate tool.
- Fits the bikes with the most common wheel sizes, including 26", 27.5"/650B, and 29"/700.
- Rotating Bottom Part for easy cleanse of the frame and accessories, allowing for seamless work around the wheel.
- Lockable measuring gauge, securely lock measurements in place to maintain accuracy while repositioning.
- Extended thread-in axle, providing additional clearance, perfect for full suspension frames.
- Sealed bearing ensures smooth operation of the thread-in axle and longevity.
- Handy gauge storage clips keep your measuring gauge conveniently stored and protected.