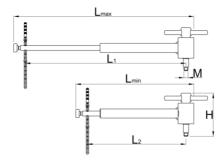

|        | L₹  | Ĺ₹  | L1  | Н  | L2  | M       | L3  | •    |  |
|--------|-----|-----|-----|----|-----|---------|-----|------|--|
| 629818 | 392 | 250 | 338 | 89 | 189 | M10 x 1 | 168 | 1250 |  |

<sup>\*</sup> Images of products are symbolic. All dimensions are in mm, and weight in grams. All listed dimensions may vary in tolerance.