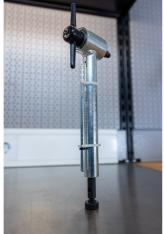

f the frame and accessories, allowing for seamless work around the wheel.
- Lockable measuring gauge, securely lock measurements in place to maintain accuracy while repositioning.
- Extended thread-in axle, providing additional clearance, perfect for full suspension frames.
- Sealed bearing ensures smooth operation of the thread-in axle and longevity.
- Handy gauge storage clips keep your measuring gauge conveniently stored and protected.



|        | L₹  | Ĺ₹  | L1  | Н  | L2  | M       | L3  | •    |  |
|--------|-----|-----|-----|----|-----|---------|-----|------|--|
| 629818 | 392 | 250 | 338 | 89 | 189 | M10 x 1 | 168 | 1250 |  |

<sup>\*</sup> Images of products are symbolic. All dimensions are in mm, and weight in grams. All listed dimensions may vary in tolerance.

## 사용법 (사진)