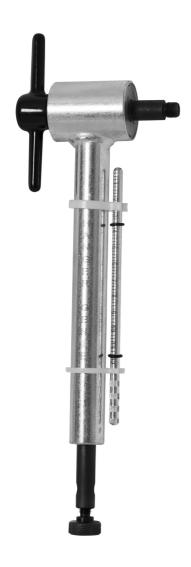

## Attributi del prodotto

The Hanger Genie 2.0 screws directly into rear derailleur hanger threads and features a precise measuring gauge that locks in place, ensuring you don't lose your measurement as you adjust the tool against the

wheel in various positions. The rotating bottom part of the tool allows for easy clearance around the frame, making it an essential tool for any bike maintenance kit.

- Compact, foldable and highly accurate tool.
- Fits the bikes with the most common wheel sizes, including 26", 27.5"/650B, and 29"/700.
- Rotating Bottom Part for easy cleanse of the frame and accessories, allowing for seamless work around the wheel.
- Lockable measuring gauge, securely lock measurements in place to maintain accuracy while repositioning.
- Extended thread-in axle, providing additional clearance, perfect for full suspension frames.
- Sealed bearing ensures smooth operation of the thread-in axle and longevity.
- Handy gauge storage clips keep your measuring gauge conveniently stored and protected.