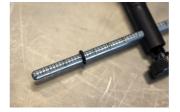

## Attributi del prodotto

The Hanger Genie 2.0 screws directly into rear derailleur hanger threads and features a precise measuring gauge that locks in place, ensuring you don't lose your measurement as you adjust the tool against the

wheel in various positions. The rotating bottom part of the tool allows for easy clearance around the frame, making it an essential tool for any bike maintenance kit.

- Compact, foldable and highly accurate tool.
- Fits the bikes with the most common wheel sizes, including 26", 27.5"/650B, and 29"/700.
- Rotating Bottom Part for easy cleanse of the frame and accessories, allowing for seamless work around the wheel.
- Lockable measuring gauge, securely lock measurements in place to maintain accuracy while repositioning.
- Extended thread-in axle, providing additional clearance, perfect for full suspension frames.
- Sealed bearing ensures smooth operation of the thread-in axle and longevity.
- Handy gauge storage clips keep your measuring gauge conveniently stored and protected.