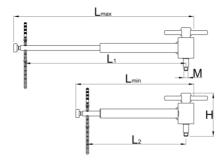

|        | L₹  | Ĺ₹  | L1  | Н  | L2  | M       | L3  | å    |  |
|--------|-----|-----|-----|----|-----|---------|-----|------|--|
| 629818 | 392 | 250 | 338 | 89 | 189 | M10 x 1 | 168 | 1250 |  |

<sup>\*</sup> Le immagini dei prodotti sono puramente simboliche. Tutte le dimensioni sono in mm, peso in grammi.