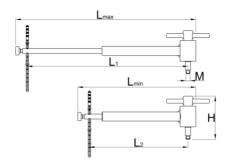

|        | LŦ  | ΓŦ  | L1  | Н  | L2  | M       | L3  | i    |
|--------|-----|-----|-----|----|-----|---------|-----|------|
| 629818 | 392 | 250 | 338 | 89 | 189 | M10 x 1 | 168 | 1250 |

<sup>\*</sup> A termékképek illusztrációk. Minden feltüntetett méret milliméterben, a tömegek grammban. Az összes feltüntetett méret eltérhet a toleranciának megfelelően.