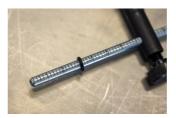

## Hanger Genie 2.0 - Hanger alignment tool

1602/5

**Profilok** 

The Hanger Genie 2.0 screws directly into rear derailleur hanger threads and features a precise measuring gauge that locks in place, ensuring you don't lose your measurement as you adjust the tool against the wheel in various positions. The rotating bottom part of the tool allows for easy clearance around the frame, making it an essential tool for any bike maintenance kit.

- Compact, foldable and highly accurate tool.
- Fits the bikes with the most common wheel sizes, including 26", 27.5"/650B, and 29"/700.
- Rotating Bottom Part for easy cleanse of the frame and accessories, allowing for seamless work around the wheel.
- Lockable measuring gauge, securely lock measurements in place to maintain accuracy while repositioning.
- Extended thread-in axle, providing additional clearance, perfect for full suspension frames.
- Sealed bearing ensures smooth operation of the thread-in axle and longevity.
- Handy gauge storage clips keep your measuring gauge conveniently stored and protected.