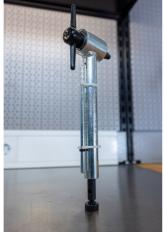

owing for seamless work around the wheel.
- Lockable measuring gauge, securely lock measurements in place to maintain accuracy while repositioning.
- Extended thread-in axle, providing additional clearance, perfect for full suspension frames.
- Sealed bearing ensures smooth operation of the thread-in axle and longevity.
- Handy gauge storage clips keep your measuring gauge conveniently stored and protected.



|        | LŦ  | ΓŦ  | L1  | Н  | L2  | M       | L3  | i    |
|--------|-----|-----|-----|----|-----|---------|-----|------|
| 629818 | 392 | 250 | 338 | 89 | 189 | M10 x 1 | 168 | 1250 |

<sup>\*</sup> A termékképek illusztrációk. Minden feltüntetett méret milliméterben, a tömegek grammban. Az összes feltüntetett méret eltérhet a toleranciának megfelelően.

Használat (pictures)