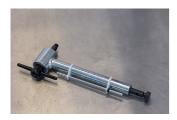

llowing for seamless work around the wheel.
- Lockable measuring gauge, securely lock measurements in place to maintain accuracy while repositioning.
- Extended thread-in axle, providing additional clearance, perfect for full suspension frames.
- Sealed bearing ensures smooth operation of the thread-in axle and longevity.
- Handy gauge storage clips keep your measuring gauge conveniently stored and protected.



|        | LŦ  | ΓŦ  | L1  | Н  | L2  | M       | L3  | i    |
|--------|-----|-----|-----|----|-----|---------|-----|------|
| 629818 | 392 | 250 | 338 | 89 | 189 | M10 x 1 | 168 | 1250 |

<sup>\*</sup> A termékképek illusztrációk. Minden feltüntetett méret milliméterben, a tömegek grammban. Az összes feltüntetett méret eltérhet a toleranciának megfelelően.

Használat (pictures)