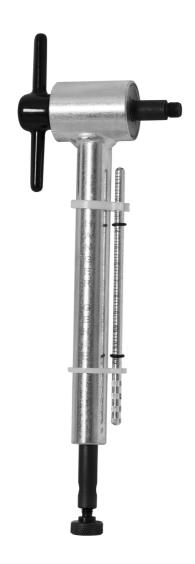

## Hanger Genie 2.0 - Hanger alignment tool

1602/5

**Profilok** 

The Hanger Genie 2.0 screws directly into rear derailleur hanger threads and features a precise measuring gauge that locks in place, ensuring you don't lose your measurement as you adjust the tool against the wheel in various positions. The rotating bottom part of the tool allows for easy clearance around the frame, making it an essential tool for any bike maintenance kit.

- Compact, foldable and highly accurate tool.
- Fits the bikes with the most common wheel sizes, including 26", 27.5"/650B, and 29"/700.
- Rotating Bottom Part for easy cleanse of the frame and accessories, allowing for seamless work around the wheel.
- Lockable measuring gauge, securely lock measurements in place to maintain accuracy while repositioning.
- Extended thread-in axle, providing additional clearance, perfect for full suspension frames.
- Sealed bearing ensures smooth operation of the thread-in axle and longevity.
- Handy gauge storage clips keep your measuring gauge conveniently stored and protected.