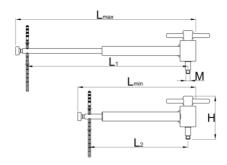

|        | L₹  | ΓŦ  | L1  | Н  | L2  | M       | L3  |      |
|--------|-----|-----|-----|----|-----|---------|-----|------|
| 629818 | 392 | 250 | 338 | 89 | 189 | M10 x 1 | 168 | 1250 |

<sup>\*</sup> Slike proizvoda su simbolične. Sve dimenzije su u mm, masa je u g.