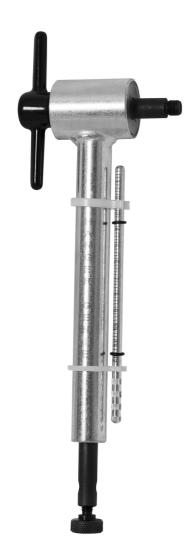

## 产品属性

The Hanger Genie 2.0 screws directly into rear derailleur hanger threads and features a precise measuring gauge that locks in place, ensuring you don't lose your measurement as you adjust the tool against the

wheel in various positions. The rotating bottom part of the tool allows for easy clearance around the frame, making it an essential tool for any bike maintenance kit.

- Compact, foldable and highly accurate tool.
- Fits the bikes with the most common wheel sizes, including 26", 27.5"/650B, and 29"/700.
- Rotating Bottom Part for easy cleanse of the frame and accessories, allowing for seamless work around the wheel.
- Lockable measuring gauge, securely lock measurements in place to maintain accuracy while repositioning.
- Extended thread-in axle, providing additional clearance, perfect for full suspension frames.
- Sealed bearing ensures smooth operation of the thread-in axle and longevity.
- Handy gauge storage clips keep your measuring gauge conveniently stored and protected.