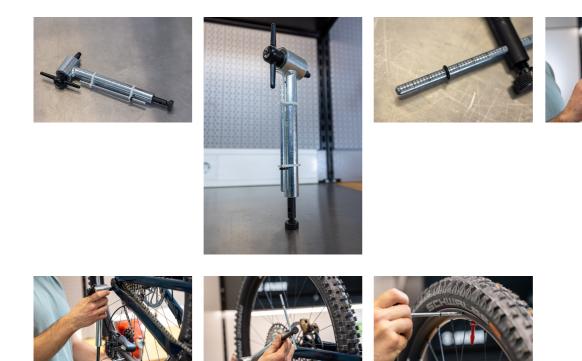

nse of the frame and accessories, allowing for seamless work around the wheel.
- Lockable measuring gauge, securely lock measurements in place to maintain accuracy while repositioning.
- Extended thread-in axle, providing additional clearance, perfect for full suspension frames.
- Sealed bearing ensures smooth operation of the thread-in axle and longevity.
- Handy gauge storage clips keep your measuring gauge conveniently stored and protected.



|        | L₹  | LŦ  | L1  | Н  | L2  | М       | L3  | <b>•</b> |
|--------|-----|-----|-----|----|-----|---------|-----|----------|
| 629818 | 392 | 250 | 338 | 89 | 189 | M10 x 1 | 168 | 1250     |

\* Images of products are symbolic. All dimensions are in mm, and weight in grams. All listed dimensions may vary in tolerance.

## 用途 (pictures)