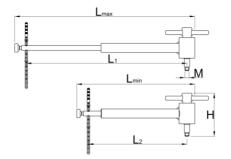

|        | L₹  | LŦ  | L1  | Н  | L2  | М       | L3  | <b>•</b> |
|--------|-----|-----|-----|----|-----|---------|-----|----------|
| 629818 | 392 | 250 | 338 | 89 | 189 | M10 x 1 | 168 | 1250     |

\* Images of products are symbolic. All dimensions are in mm, and weight in grams. All listed dimensions may vary in tolerance.