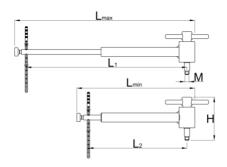

|        | L₹  | ΓŦ  | L1  | Н  | L2  | M       | L3  |      |
|--------|-----|-----|-----|----|-----|---------|-----|------|
| 629818 | 392 | 250 | 338 | 89 | 189 | M10 x 1 | 168 | 1250 |

<sup>\*</sup> Slike proizvoda su simbolične. Sve dimenzije su u mm, masa je u g.