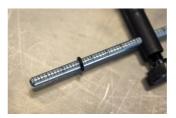

## Hanger Genie 2.0 - Hanger alignment tool

1602/5

Profili

The Hanger Genie 2.0 screws directly into rear derailleur hanger threads and features a precise measuring gauge that locks in place, ensuring you don't lose your measurement as you adjust the tool against the wheel in various positions. The rotating bottom part of the tool allows for easy clearance around the frame, making it an essential tool for any bike maintenance kit.

- Compact, foldable and highly accurate tool.
- Fits the bikes with the most common wheel sizes, including 26", 27.5"/650B, and 29"/700.
- Rotating Bottom Part for easy cleanse of the frame and accessories, allowing for seamless work around the wheel.
- Lockable measuring gauge, securely lock measurements in place to maintain accuracy while repositioning.
- Extended thread-in axle, providing additional clearance, perfect for full suspension frames.
- Sealed bearing ensures smooth operation of the thread-in axle and longevity.
- Handy gauge storage clips keep your measuring gauge conveniently stored and protected.