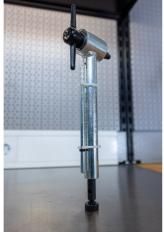

50B, and 29"/700.
- Rotating Bottom Part for easy cleanse of the frame and accessories, allowing for seamless work around the wheel.
- Lockable measuring gauge, securely lock measurements in place to maintain accuracy while repositioning.
- Extended thread-in axle, providing additional clearance, perfect for full suspension frames.
- Sealed bearing ensures smooth operation of the thread-in axle and longevity.
- Handy gauge storage clips keep your measuring gauge conveniently stored and protected.



|        | L₹  | ΓŦ  | L1  | Н  | L2  | M       | L3  |      |
|--------|-----|-----|-----|----|-----|---------|-----|------|
| 629818 | 392 | 250 | 338 | 89 | 189 | M10 x 1 | 168 | 1250 |

<sup>\*</sup> Slike proizvoda su simbolične. Sve dimenzije su u mm, masa je u g.

Upotreba (pictures)