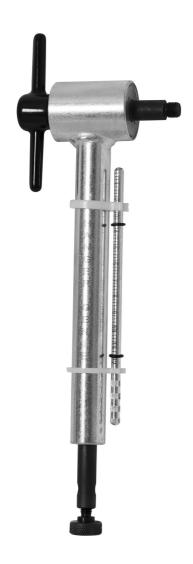

## Hanger Genie 2.0 - Hanger alignment tool

1602/5

Profili

The Hanger Genie 2.0 screws directly into rear derailleur hanger threads and features a precise measuring gauge that locks in place, ensuring you don't lose your measurement as you adjust the tool against the wheel in various positions. The rotating bottom part of the tool allows for easy clearance around the frame, making it an essential tool for any bike maintenance kit.

- Compact, foldable and highly accurate tool.
- Fits the bikes with the most common wheel sizes, including 26", 27.5"/650B, and 29"/700.
- Rotating Bottom Part for easy cleanse of the frame and accessories, allowing for seamless work around the wheel.
- Lockable measuring gauge, securely lock measurements in place to maintain accuracy while repositioning.
- Extended thread-in axle, providing additional clearance, perfect for full suspension frames.
- Sealed bearing ensures smooth operation of the thread-in axle and longevity.
- Handy gauge storage clips keep your measuring gauge conveniently stored and protected.