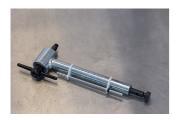

/650B, and 29"/700.
- Rotating Bottom Part for easy cleanse of the frame and accessories, allowing for seamless work around the wheel.
- Lockable measuring gauge, securely lock measurements in place to maintain accuracy while repositioning.
- Extended thread-in axle, providing additional clearance, perfect for full suspension frames.
- Sealed bearing ensures smooth operation of the thread-in axle and longevity.
- Handy gauge storage clips keep your measuring gauge conveniently stored and protected.



|        | L₹  | ΓŦ  | L1  | Н  | L2  | M       | L3  |      |
|--------|-----|-----|-----|----|-----|---------|-----|------|
| 629818 | 392 | 250 | 338 | 89 | 189 | M10 x 1 | 168 | 1250 |

<sup>\*</sup> Slike proizvoda su simbolične. Sve dimenzije su u mm, masa je u g.

Upotreba (pictures)