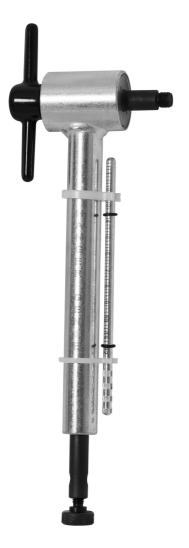

## Hanger Genie 2.0 - Hanger alignment tool

1602/5

Profielen

Product attributen

The Hanger Genie 2.0 screws directly into rear derailleur hanger threads and features a precise measuring gauge that locks in place, ensuring you don't lose your measurement as you adjust the tool against the wheel in various positions. The rotating bottom part of the tool allows for easy clearance around the frame, making it an essential tool for any bike maintenance kit.

- Compact, foldable and highly accurate tool.
- Fits the bikes with the most common wheel sizes, including 26", 27.5"/650B, and 29"/700.
- Rotating Bottom Part for easy cleanse of the frame and accessories, allowing for seamless work around the wheel.
- Lockable measuring gauge, securely lock measurements in place to maintain accuracy while repositioning.
- Extended thread-in axle, providing additional clearance, perfect for full suspension frames.
- Sealed bearing ensures smooth operation of the thread-in axle and longevity.
- Handy gauge storage clips keep your measuring gauge conveniently stored and protected.