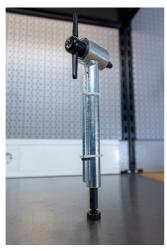

## Hanger Genie 2.0 - Hanger alignment tool

1602/5

Profielen

Product attributen

The Hanger Genie 2.0 screws directly into rear derailleur hanger threads and features a precise measuring gauge that locks in place, ensuring you don't lose your measurement as you adjust the tool against the wheel in various positions. The rotating bottom part of the tool allows for easy clearance around the frame, making it an essential tool for any bike maintenance kit.

- Compact, foldable and highly accurate tool.
- Fits the bikes with the most common wheel sizes, including 26", 27.5"/650B, and 29"/700.
- Rotating Bottom Part for easy cleanse of the frame and accessories, allowing for seamless work around the wheel.
- Lockable measuring gauge, securely lock measurements in place to maintain accuracy while repositioning.
- Extended thread-in axle, providing additional clearance, perfect for full suspension frames.
- Sealed bearing ensures smooth operation of the thread-in axle and longevity.
- Handy gauge storage clips keep your measuring gauge conveniently stored and protected.