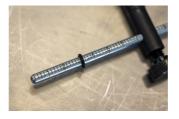

## Hanger Genie 2.0 - Hanger alignment tool

1602/5

Profielen

Product attributen

The Hanger Genie 2.0 screws directly into rear derailleur hanger threads and features a precise measuring gauge that locks in place, ensuring you don't lose your measurement as you adjust the tool against the wheel in various positions. The rotating bottom part of the tool allows for easy clearance around the frame, making it an essential tool for any bike maintenance kit.

- Compact, foldable and highly accurate tool.
- Fits the bikes with the most common wheel sizes, including 26", 27.5"/650B, and 29"/700.
- Rotating Bottom Part for easy cleanse of the frame and accessories, allowing for seamless work around the wheel.
- Lockable measuring gauge, securely lock measurements in place to maintain accuracy while repositioning.
- Extended thread-in axle, providing additional clearance, perfect for full suspension frames.
- Sealed bearing ensures smooth operation of the thread-in axle and longevity.
- Handy gauge storage clips keep your measuring gauge conveniently stored and protected.