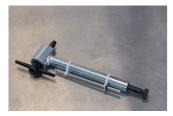

## Hanger Genie 2.0 - Hanger alignment tool

1602/5

Profielen

Product attributen

The Hanger Genie 2.0 screws directly into rear derailleur hanger threads and features a precise measuring gauge that locks in place, ensuring you don't lose your measurement as you adjust the tool against the wheel in various positions. The rotating bottom part of the tool allows for easy clearance around the frame, making it an essential tool for any bike maintenance kit.

- Compact, foldable and highly accurate tool.
- Fits the bikes with the most common wheel sizes, including 26", 27.5"/650B, and 29"/700.
- Rotating Bottom Part for easy cleanse of the frame and accessories, allowing for seamless work around the wheel.
- Lockable measuring gauge, securely lock measurements in place to maintain accuracy while repositioning.
- Extended thread-in axle, providing additional clearance, perfect for full suspension frames.
- Sealed bearing ensures smooth operation of the thread-in axle and longevity.
- Handy gauge storage clips keep your measuring gauge conveniently stored and protected.