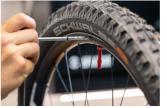

## Hanger Genie 2.0 - Hanger alignment tool

1602/5

Profielen

Product attributen

The Hanger Genie 2.0 screws directly into rear derailleur hanger threads and features a precise measuring gauge that locks in place, ensuring you don't lose your measurement as you adjust the tool against the wheel in various positions. The rotating bottom part of the tool allows for easy clearance around the frame, making it an essential tool for any bike maintenance kit.

- Compact, foldable and highly accurate tool.
- Fits the bikes with the most common wheel sizes, including 26", 27.5"/650B, and 29"/700.
- Rotating Bottom Part for easy cleanse of the frame and accessories, allowing for seamless work around the wheel.
- Lockable measuring gauge, securely lock measurements in place to maintain accuracy while repositioning.
- Extended thread-in axle, providing additional clearance, perfect for full suspension frames.
- Sealed bearing ensures smooth operation of the thread-in axle and longevity.
- Handy gauge storage clips keep your measuring gauge conveniently stored and protected.