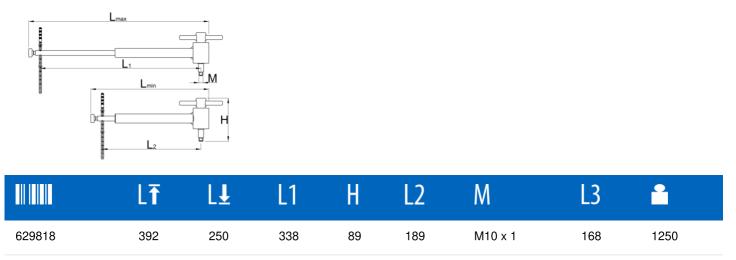

\* Afbeeldingen van producten zijn symbolisch. Alle afmetingen zijn in mm, en het gewicht in grammen. Alle vermelde afmetingen kunnen variëren in tolerantie.

Gebruik (Afbeeldingen)