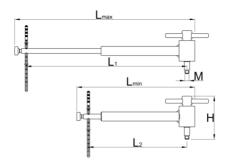

|        | LŦ  | LΨ  | L1  | Н  | L2  | M       | L3  | i    |
|--------|-----|-----|-----|----|-----|---------|-----|------|
| 629818 | 392 | 250 | 338 | 89 | 189 | M10 x 1 | 168 | 1250 |

<sup>\*</sup> Images of products are symbolic. All dimensions are in mm, and weight in grams. All listed dimensions may vary in tolerance.