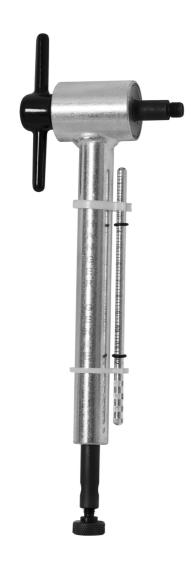

## Hanger Genie 2.0 - Hanger alignment tool

1602/5

**Profiles** 

The Hanger Genie 2.0 screws directly into rear derailleur hanger threads and features a precise measuring gauge that locks in place, ensuring you don't lose your measurement as you adjust the tool against the wheel in various positions. The rotating bottom part of the tool allows for easy clearance around the frame, making it an essential tool for any bike maintenance kit.

- Compact, foldable and highly accurate tool.
- Fits the bikes with the most common wheel sizes, including 26", 27.5"/650B, and 29"/700.
- Rotating Bottom Part for easy cleanse of the frame and accessories, allowing for seamless work around the wheel.
- Lockable measuring gauge, securely lock measurements in place to maintain accuracy while repositioning.
- Extended thread-in axle, providing additional clearance, perfect for full suspension frames.
- Sealed bearing ensures smooth operation of the thread-in axle and longevity.
- Handy gauge storage clips keep your measuring gauge conveniently stored and protected.