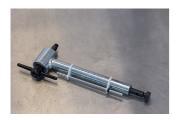

anse of the frame and accessories, allowing for seamless work around the wheel.
- Lockable measuring gauge, securely lock measurements in place to maintain accuracy while repositioning.
- Extended thread-in axle, providing additional clearance, perfect for full suspension frames.
- Sealed bearing ensures smooth operation of the thread-in axle and longevity.
- Handy gauge storage clips keep your measuring gauge conveniently stored and protected.



|        | LŦ  | LΨ  | L1  | Н  | L2  | M       | L3  | i    |
|--------|-----|-----|-----|----|-----|---------|-----|------|
| 629818 | 392 | 250 | 338 | 89 | 189 | M10 x 1 | 168 | 1250 |

<sup>\*</sup> Images of products are symbolic. All dimensions are in mm, and weight in grams. All listed dimensions may vary in tolerance.

Usage (pictures)