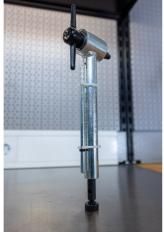

se of the frame and accessories, allowing for seamless work around the wheel.
- Lockable measuring gauge, securely lock measurements in place to maintain accuracy while repositioning.
- Extended thread-in axle, providing additional clearance, perfect for full suspension frames.
- Sealed bearing ensures smooth operation of the thread-in axle and longevity.
- Handy gauge storage clips keep your measuring gauge conveniently stored and protected.



|        | LŦ  | LΨ  | L1  | Н  | L2  | M       | L3  | i    |
|--------|-----|-----|-----|----|-----|---------|-----|------|
| 629818 | 392 | 250 | 338 | 89 | 189 | M10 x 1 | 168 | 1250 |

<sup>\*</sup> Images of products are symbolic. All dimensions are in mm, and weight in grams. All listed dimensions may vary in tolerance.

Usage (pictures)