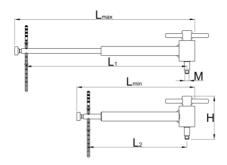

|        | LŦ  | LΨ  | L1  | Н  | L2  | M       | L3  | i    |
|--------|-----|-----|-----|----|-----|---------|-----|------|
| 629818 | 392 | 250 | 338 | 89 | 189 | M10 x 1 | 168 | 1250 |

<sup>\*</sup> Imazhet e produkteve janë simbolike. Të gjitha dimensionet janë në mm, pesha në gram. Të gjitha dimensionet e listuara mund të ndryshojnë në tolerancë.