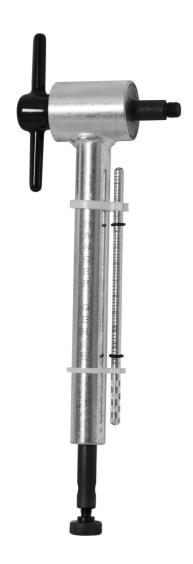

## Hanger Genie 2.0 - Hanger alignment tool

1602/5

**Profiles** 

The Hanger Genie 2.0 screws directly into rear derailleur hanger threads and features a precise measuring gauge that locks in place, ensuring you don't lose your measurement as you adjust the tool against the wheel in various positions. The rotating bottom part of the tool allows for easy clearance around the frame, making it an essential tool for any bike maintenance kit.

- Compact, foldable and highly accurate tool.
- Fits the bikes with the most common wheel sizes, including 26", 27.5"/650B, and 29"/700.
- Rotating Bottom Part for easy cleanse of the frame and accessories, allowing for seamless work around the wheel.
- Lockable measuring gauge, securely lock measurements in place to maintain accuracy while repositioning.
- Extended thread-in axle, providing additional clearance, perfect for full suspension frames.
- Sealed bearing ensures smooth operation of the thread-in axle and longevity.
- Handy gauge storage clips keep your measuring gauge conveniently stored and protected.