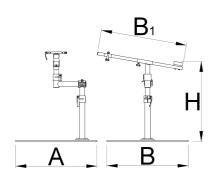

## Profiles

**Product features** 

- Pro Road Repair Stand with plate is a sophisticated product, developed in cooperation with some of the best World Tour mechanics.
- The stand has a fork mount system and is specially designed to work on bikes, where standard clamping-system is not suitable to use.
- Stand is built from strong aluminum and steel parts and is suitable for workshop use, due to its steel plate, which offers great stability
- The upper assembly is angle adjustable, while the complete stand is adjustable by height.
- The stand is suitable for work on mountain bikes as well.