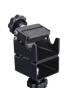

## Pro road repair stand, with plate

1693RP

## Profiles

**Product features** 

- Pro Road Repair Stand with plate is a sophisticated product, developed in cooperation with some of the best World Tour mechanics.
- The stand has a fork mount system and is specially designed to work on bikes, where standard clamping-system is not suitable to use.
- Stand is built from strong aluminum and steel parts and is suitable for workshop use, due to its steel plate, which offers great stability
- The upper assembly is angle adjustable, while the complete stand is adjustable by height.
- The stand is suitable for work on mountain bikes as well.

• The stand can be also upgraded to support bicycles with through axles, with additional through axle adaptor – article number 1693R.2.

| Product name                         | SKU    | Article | Dimensions | Quantity |
|--------------------------------------|--------|---------|------------|----------|
| Pro road repair stand, with plate    | 628353 | 1693RP  |            | 2        |
| 1693B için sabit plaka               |        | 1693.4B |            | 1        |
| Pro road repair stand, without plate |        | 1693RP1 |            | 1        |