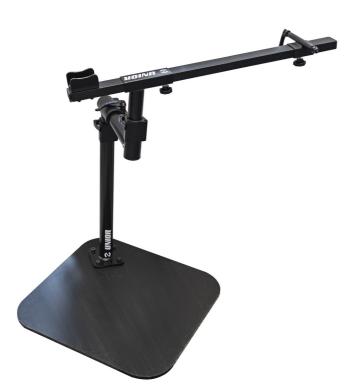

## Profiles

**Product features** 

- Pro Road Repair Stand with plate is a sophisticated product, developed in cooperation with some of the best World Tour mechanics.
- The stand has a fork mount system and is specially designed to work on bikes, where standard clamping-system is not suitable to use.
- Stand is built from strong aluminum and steel parts and is suitable for workshop use, due to its steel plate, which offers great stability
- The upper assembly is angle adjustable, while the complete stand is adjustable by height.
- The stand is suitable for work on mountain bikes as well.

• The stand can be also upgraded to support bicycles with through axles, with additional through axle adaptor – article number 1693R.2.

| Product name                         | SKU    | Article | Dimensions | Quantity |
|--------------------------------------|--------|---------|------------|----------|
| Pro road repair stand, with plate    | 628353 | 1693RP  |            | 2        |
| 1693B için sabit plaka               |        | 1693.4B |            | 1        |
| Pro road repair stand, without plate |        | 1693RP1 |            | 1        |