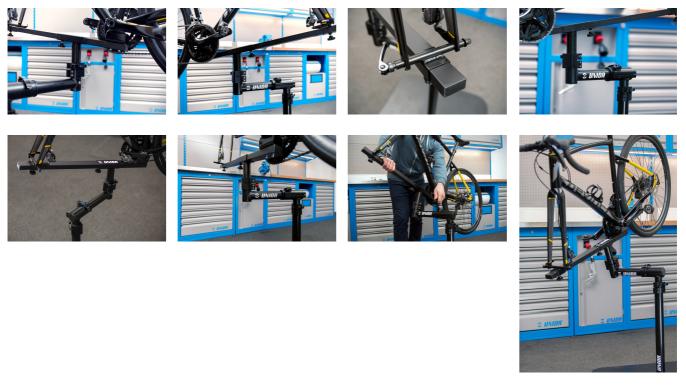

y is angle adjustable, while the complete stand is adjustable by height.
- The stand is suitable for work on mountain bikes as well.

• The stand can be also upgraded to support bicycles with through axles, with additional through axle adaptor – article number 1693R.2.



| Product name                         | SKU    | Article | Dimensions | Quantity |
|--------------------------------------|--------|---------|------------|----------|
| Pro road repair stand, with plate    | 628353 | 1693RP  |            | 2        |
| 1693B için sabit plaka               |        | 1693.4B |            | 1        |
| Pro road repair stand, without plate |        | 1693RP1 |            | 1        |

\* Ürünlerin resimleri semboliktir. Bütün boyutlar mm ve ağırlık gram cinsindendir.

## Usage (pictures)





## Accessories



Through axle adaptor for 1693R