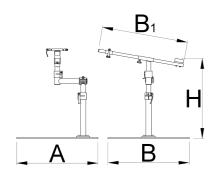

### Caracteristicile produsului

- Pro Road Repair Stand with plate is a sophisticated product, developed in cooperation with some of the best World Tour mechanics.
- The stand has a fork mount system and is specially designed to work on bikes, where standard clamping-system is not suitable to use.
- Stand is built from strong aluminum and steel parts and is suitable for workshop use, due to its steel plate, which offers great stability
- The upper assembly is angle adjustable, while the complete stand is adjustable by height.
- The stand is suitable for work on mountain bikes as well.