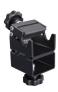

by height.
- The stand is suitable for work on mountain bikes as well.

• The stand can be also upgraded to support bicycles with through axles, with additional through axle adaptor – article number 1693R.2.



| Denumirea Produsului                 | SKU    | Articol | Dimensiuni | Cantitate |
|--------------------------------------|--------|---------|------------|-----------|
| Pro road repair stand, with plate    | 628353 | 1693RP  |            | 2         |
| Farfurie pentru 1693B                |        | 1693.4B |            | 1         |
| Pro road repair stand, without plate |        | 1693RP1 |            | 1         |

<sup>\*</sup> Imaginea produsului este simbolica. Toate dimensiunile sunt exprimate în mm, greutatea în grame.

## 0 (pictures)



















## Accessories



Through axle adaptor for 1693R