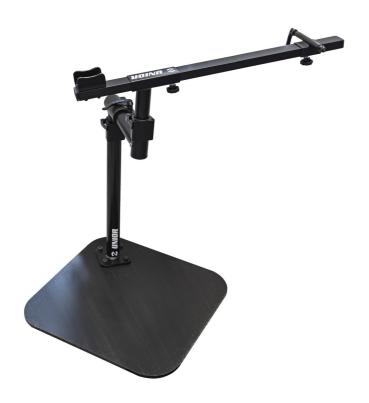

### Caracteristicile produsului

- Pro Road Repair Stand with plate is a sophisticated product, developed in cooperation with some of the best World Tour mechanics.
- The stand has a fork mount system and is specially designed to work on bikes, where standard clamping-system is not suitable to use.
- Stand is built from strong aluminum and steel parts and is suitable for workshop use, due to its steel plate, which offers great stability
- The upper assembly is angle adjustable, while the complete stand is adjustable by height.
- The stand is suitable for work on mountain bikes as well.

• The stand can be also upgraded to support bicycles with through axles, with additional through axle adaptor – article number 1693R.2.

| Denumirea Produsului                 | SKU    | Articol | Dimensiuni | Cantitate |
|--------------------------------------|--------|---------|------------|-----------|
| Pro road repair stand, with plate    | 628353 | 1693RP  |            | 2         |
| Farfurie pentru 1693B                |        | 1693.4B |            | 1         |
| Pro road repair stand, without plate |        | 1693RP1 |            | 1         |