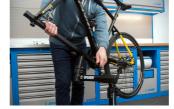

### Caracteristicile produsului

- Pro Road Repair Stand with plate is a sophisticated product, developed in cooperation with some of the best World Tour mechanics.
- The stand has a fork mount system and is specially designed to work on bikes, where standard clamping-system is not suitable to use.
- Stand is built from strong aluminum and steel parts and is suitable for workshop use, due to its steel plate, which offers great stability
- The upper assembly is angle adjustable, while the complete stand is adjustable by height.
- The stand is suitable for work on mountain bikes as well.

• The stand can be also upgraded to support bicycles with through axles, with additional through axle adaptor – article number 1693R.2.

| Denumirea Produsului                 | SKU    | Articol | Dimensiuni | Cantitate |
|--------------------------------------|--------|---------|------------|-----------|
| Pro road repair stand, with plate    | 628353 | 1693RP  |            | 2         |
| Farfurie pentru 1693B                |        | 1693.4B |            | 1         |
| Pro road repair stand, without plate |        | 1693RP1 |            | 1         |