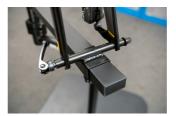

### Caracteristicile produsului

- Pro Road Repair Stand with plate is a sophisticated product, developed in cooperation with some of the best World Tour mechanics.
- The stand has a fork mount system and is specially designed to work on bikes, where standard clamping-system is not suitable to use.
- Stand is built from strong aluminum and steel parts and is suitable for workshop use, due to its steel plate, which offers great stability
- The upper assembly is angle adjustable, while the complete stand is adjustable by height.
- The stand is suitable for work on mountain bikes as well.

• The stand can be also upgraded to support bicycles with through axles, with additional through axle adaptor – article number 1693R.2.

| Denumirea Produsului                 | SKU    | Articol | Dimensiuni | Cantitate |
|--------------------------------------|--------|---------|------------|-----------|
| Pro road repair stand, with plate    | 628353 | 1693RP  |            | 2         |
| Farfurie pentru 1693B                |        | 1693.4B |            | 1         |
| Pro road repair stand, without plate |        | 1693RP1 |            | 1         |