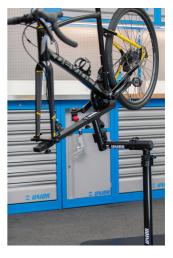

### Caracteristicile produsului

- Pro Road Repair Stand with plate is a sophisticated product, developed in cooperation with some of the best World Tour mechanics.
- The stand has a fork mount system and is specially designed to work on bikes, where standard clamping-system is not suitable to use.
- Stand is built from strong aluminum and steel parts and is suitable for workshop use, due to its steel plate, which offers great stability
- The upper assembly is angle adjustable, while the complete stand is adjustable by height.
- The stand is suitable for work on mountain bikes as well.

• The stand can be also upgraded to support bicycles with through axles, with additional through axle adaptor – article number 1693R.2.

| Denumirea Produsului                 | SKU    | Articol | Dimensiuni | Cantitate |
|--------------------------------------|--------|---------|------------|-----------|
| Pro road repair stand, with plate    | 628353 | 1693RP  |            | 2         |
| Farfurie pentru 1693B                |        | 1693.4B |            | 1         |
| Pro road repair stand, without plate |        | 1693RP1 |            | 1         |