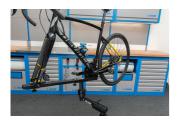

### Caracteristicile produsului

- Pro Road Repair Stand with plate is a sophisticated product, developed in cooperation with some of the best World Tour mechanics.
- The stand has a fork mount system and is specially designed to work on bikes, where standard clamping-system is not suitable to use.
- Stand is built from strong aluminum and steel parts and is suitable for workshop use, due to its steel plate, which offers great stability
- The upper assembly is angle adjustable, while the complete stand is adjustable by height.
- The stand is suitable for work on mountain bikes as well.

• The stand can be also upgraded to support bicycles with through axles, with additional through axle adaptor – article number 1693R.2.

| Denumirea Produsului                 | SKU    | Articol | Dimensiuni | Cantitate |
|--------------------------------------|--------|---------|------------|-----------|
| Pro road repair stand, with plate    | 628353 | 1693RP  |            | 2         |
| Farfurie pentru 1693B                |        | 1693.4B |            | 1         |
| Pro road repair stand, without plate |        | 1693RP1 |            | 1         |