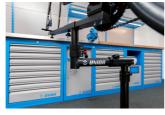

### Caracteristicile produsului

- Pro Road Repair Stand with plate is a sophisticated product, developed in cooperation with some of the best World Tour mechanics.
- The stand has a fork mount system and is specially designed to work on bikes, where standard clamping-system is not suitable to use.
- Stand is built from strong aluminum and steel parts and is suitable for workshop use, due to its steel plate, which offers great stability
- The upper assembly is angle adjustable, while the complete stand is adjustable by height.
- The stand is suitable for work on mountain bikes as well.

• The stand can be also upgraded to support bicycles with through axles, with additional through axle adaptor – article number 1693R.2.

| Denumirea Produsului                 | SKU    | Articol | Dimensiuni | Cantitate |
|--------------------------------------|--------|---------|------------|-----------|
| Pro road repair stand, with plate    | 628353 | 1693RP  |            | 2         |
| Farfurie pentru 1693B                |        | 1693.4B |            | 1         |
| Pro road repair stand, without plate |        | 1693RP1 |            | 1         |