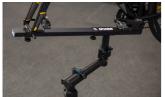

### Caracteristicile produsului

- Pro Road Repair Stand with plate is a sophisticated product, developed in cooperation with some of the best World Tour mechanics.
- The stand has a fork mount system and is specially designed to work on bikes, where standard clamping-system is not suitable to use.
- Stand is built from strong aluminum and steel parts and is suitable for workshop use, due to its steel plate, which offers great stability
- The upper assembly is angle adjustable, while the complete stand is adjustable by height.
- The stand is suitable for work on mountain bikes as well.

• The stand can be also upgraded to support bicycles with through axles, with additional through axle adaptor – article number 1693R.2.

| Denumirea Produsului                 | SKU    | Articol | Dimensiuni | Cantitate |
|--------------------------------------|--------|---------|------------|-----------|
| Pro road repair stand, with plate    | 628353 | 1693RP  |            | 2         |
| Farfurie pentru 1693B                |        | 1693.4B |            | 1         |
| Pro road repair stand, without plate |        | 1693RP1 |            | 1         |