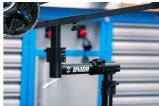

### Caracteristicile produsului

- Pro Road Repair Stand with plate is a sophisticated product, developed in cooperation with some of the best World Tour mechanics.
- The stand has a fork mount system and is specially designed to work on bikes, where standard clamping-system is not suitable to use.
- Stand is built from strong aluminum and steel parts and is suitable for workshop use, due to its steel plate, which offers great stability
- The upper assembly is angle adjustable, while the complete stand is adjustable by height.
- The stand is suitable for work on mountain bikes as well.

• The stand can be also upgraded to support bicycles with through axles, with additional through axle adaptor – article number 1693R.2.

| Denumirea Produsului                 | SKU    | Articol | Dimensiuni | Cantitate |
|--------------------------------------|--------|---------|------------|-----------|
| Pro road repair stand, with plate    | 628353 | 1693RP  |            | 2         |
| Farfurie pentru 1693B                |        | 1693.4B |            | 1         |
| Pro road repair stand, without plate |        | 1693RP1 |            | 1         |