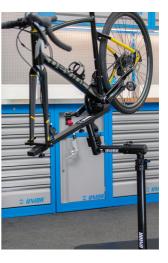

#### Product attributen

- Pro Road Repair Stand with plate is a sophisticated product, developed in cooperation with some of the best World Tour mechanics.
- The stand has a fork mount system and is specially designed to work on bikes, where standard clamping-system is not suitable to use.
- Stand is built from strong aluminum and steel parts and is suitable for workshop use, due to its steel plate, which offers great stability
- The upper assembly is angle adjustable, while the complete stand is adjustable by height.
- The stand is suitable for work on mountain bikes as well.

### Gebruik (Afbeeldingen)