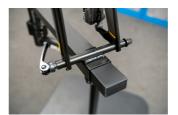

#### Product attributen

- Pro Road Repair Stand with plate is a sophisticated product, developed in cooperation with some of the best World Tour mechanics.
- The stand has a fork mount system and is specially designed to work on bikes, where standard clamping-system is not suitable to use.
- Stand is built from strong aluminum and steel parts and is suitable for workshop use, due to its steel plate, which offers great stability
- The upper assembly is angle adjustable, while the complete stand is adjustable by height.
- The stand is suitable for work on mountain bikes as well.