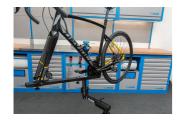

#### Product attributen

- Pro Road Repair Stand with plate is a sophisticated product, developed in cooperation with some of the best World Tour mechanics.
- The stand has a fork mount system and is specially designed to work on bikes, where standard clamping-system is not suitable to use.
- Stand is built from strong aluminum and steel parts and is suitable for workshop use, due to its steel plate, which offers great stability
- The upper assembly is angle adjustable, while the complete stand is adjustable by height.
- The stand is suitable for work on mountain bikes as well.

### Gebruik (Afbeeldingen)