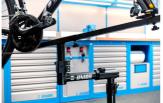

work on mountain bikes as well.

• The stand can be also upgraded to support bicycles with through axles, with additional through axle adaptor – article number 1693R.2.



| Productnaam                          | SKU    | Artikel | Afmetingen | Hoeveelheid |
|--------------------------------------|--------|---------|------------|-------------|
| Pro road repair stand, with plate    | 628353 | 1693RP  |            | 2           |
| Fixed plate for 1693B                |        | 1693.4B |            | 1           |
| Pro road repair stand, without plate |        | 1693RP1 |            | 1           |

<sup>\*</sup> Afbeeldingen van producten zijn symbolisch. Alle afmetingen zijn in mm en gewicht in gram. Alle vermelde afmetingen kunnen variëren in tolerantie.

### Gebruik (Afbeeldingen)



















## Accessoires



Through axle adaptor for 1693R