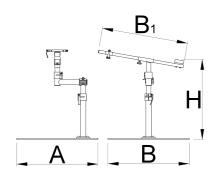

#### Product attributen

- Pro Road Repair Stand with plate is a sophisticated product, developed in cooperation with some of the best World Tour mechanics.
- The stand has a fork mount system and is specially designed to work on bikes, where standard clamping-system is not suitable to use.
- Stand is built from strong aluminum and steel parts and is suitable for workshop use, due to its steel plate, which offers great stability
- The upper assembly is angle adjustable, while the complete stand is adjustable by height.
- The stand is suitable for work on mountain bikes as well.