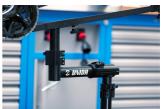

#### Product attributen

- Pro Road Repair Stand with plate is a sophisticated product, developed in cooperation with some of the best World Tour mechanics.
- The stand has a fork mount system and is specially designed to work on bikes, where standard clamping-system is not suitable to use.
- Stand is built from strong aluminum and steel parts and is suitable for workshop use, due to its steel plate, which offers great stability
- The upper assembly is angle adjustable, while the complete stand is adjustable by height.
- The stand is suitable for work on mountain bikes as well.