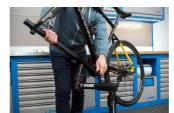

#### Product attributen

- Pro Road Repair Stand with plate is a sophisticated product, developed in cooperation with some of the best World Tour mechanics.
- The stand has a fork mount system and is specially designed to work on bikes, where standard clamping-system is not suitable to use.
- Stand is built from strong aluminum and steel parts and is suitable for workshop use, due to its steel plate, which offers great stability
- The upper assembly is angle adjustable, while the complete stand is adjustable by height.
- The stand is suitable for work on mountain bikes as well.

### Gebruik (Afbeeldingen)