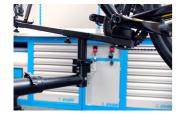

r work on mountain bikes as well.

• The stand can be also upgraded to support bicycles with through axles, with additional through axle adaptor – article number 1693R.2.



| Productnaam                          | SKU    | Artikel | Afmetingen | Hoeveelheid |
|--------------------------------------|--------|---------|------------|-------------|
| Pro road repair stand, with plate    | 628353 | 1693RP  |            | 2           |
| Fixed plate for 1693B                |        | 1693.4B |            | 1           |
| Pro road repair stand, without plate |        | 1693RP1 |            | 1           |

<sup>\*</sup> Afbeeldingen van producten zijn symbolisch. Alle afmetingen zijn in mm en gewicht in gram. Alle vermelde afmetingen kunnen variëren in tolerantie.

### Gebruik (Afbeeldingen)



















## Accessoires



Through axle adaptor for 1693R