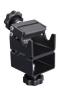

• The stand can be also upgraded to support bicycles with through axles, with additional through axle adaptor – article number 1693R.2.



| Productnaam                          | SKU    | Artikel | Afmetingen | Hoeveelheid |
|--------------------------------------|--------|---------|------------|-------------|
| Pro road repair stand, with plate    | 628353 | 1693RP  |            | 2           |
| Fixed plate for 1693B                |        | 1693.4B |            | 1           |
| Pro road repair stand, without plate |        | 1693RP1 |            | 1           |

<sup>\*</sup> Afbeeldingen van producten zijn symbolisch. Alle afmetingen zijn in mm en gewicht in gram. Alle vermelde afmetingen kunnen variëren in tolerantie.

### Gebruik (Afbeeldingen)



















## Accessoires



Through axle adaptor for 1693R