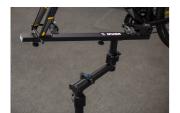

#### Product attributen

- Pro Road Repair Stand with plate is a sophisticated product, developed in cooperation with some of the best World Tour mechanics.
- The stand has a fork mount system and is specially designed to work on bikes, where standard clamping-system is not suitable to use.
- Stand is built from strong aluminum and steel parts and is suitable for workshop use, due to its steel plate, which offers great stability
- The upper assembly is angle adjustable, while the complete stand is adjustable by height.
- The stand is suitable for work on mountain bikes as well.